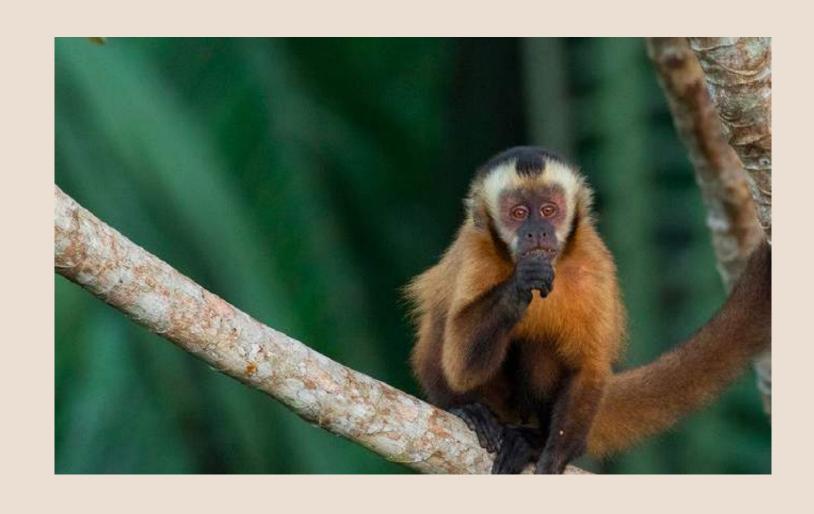

Embark on an extraordinary voyage to the 'lungs of the planet', home to one in every 10 species of flora and fauna. Considered the region's most pristine expanse, the river banks are always in view when sailing these narrow channels, allowing incredible opportunities to spot wildlife in the jungle canopies.

## Tambopata National Reserve

Nestled in southeastern Peru, the Tambopata rainforest is a biodiverse sanctuary of lush jungles and winding rivers. Explore its vibrant ecosystems while traveling with purpose, preserving its untouched landscapes and the wildlife that call it home.