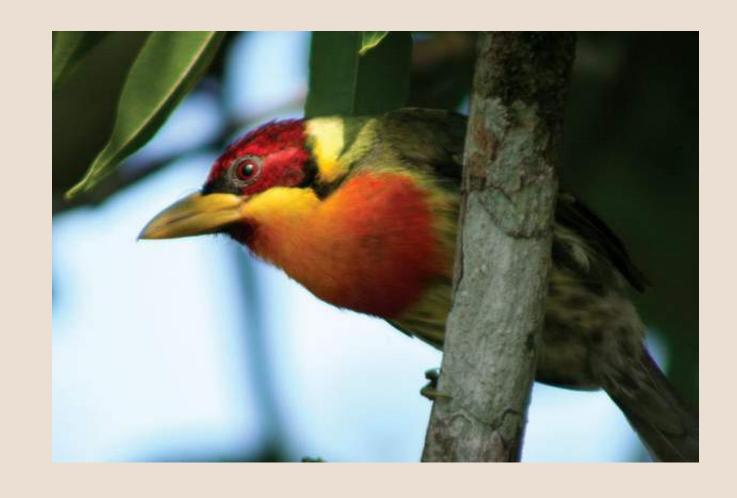

Embark on an extraordinary voyage to the 'lungs of the planet', home to one in every 10 species of flora and fauna. Considered the region's most pristine expanse, the river banks are always in view when sailing these narrow channels, allowing incredible opportunities to spot wildlife in the jungle canopies.

## Tambopata National Reserve

Nestled in southeastern Peru, the Tambopata rainforest is a biodiverse sanctuary of lush jungles and winding rivers. Explore its vibrant ecosystems while traveling with purpose, preserving its untouched landscapes and the wildlife that call it home.