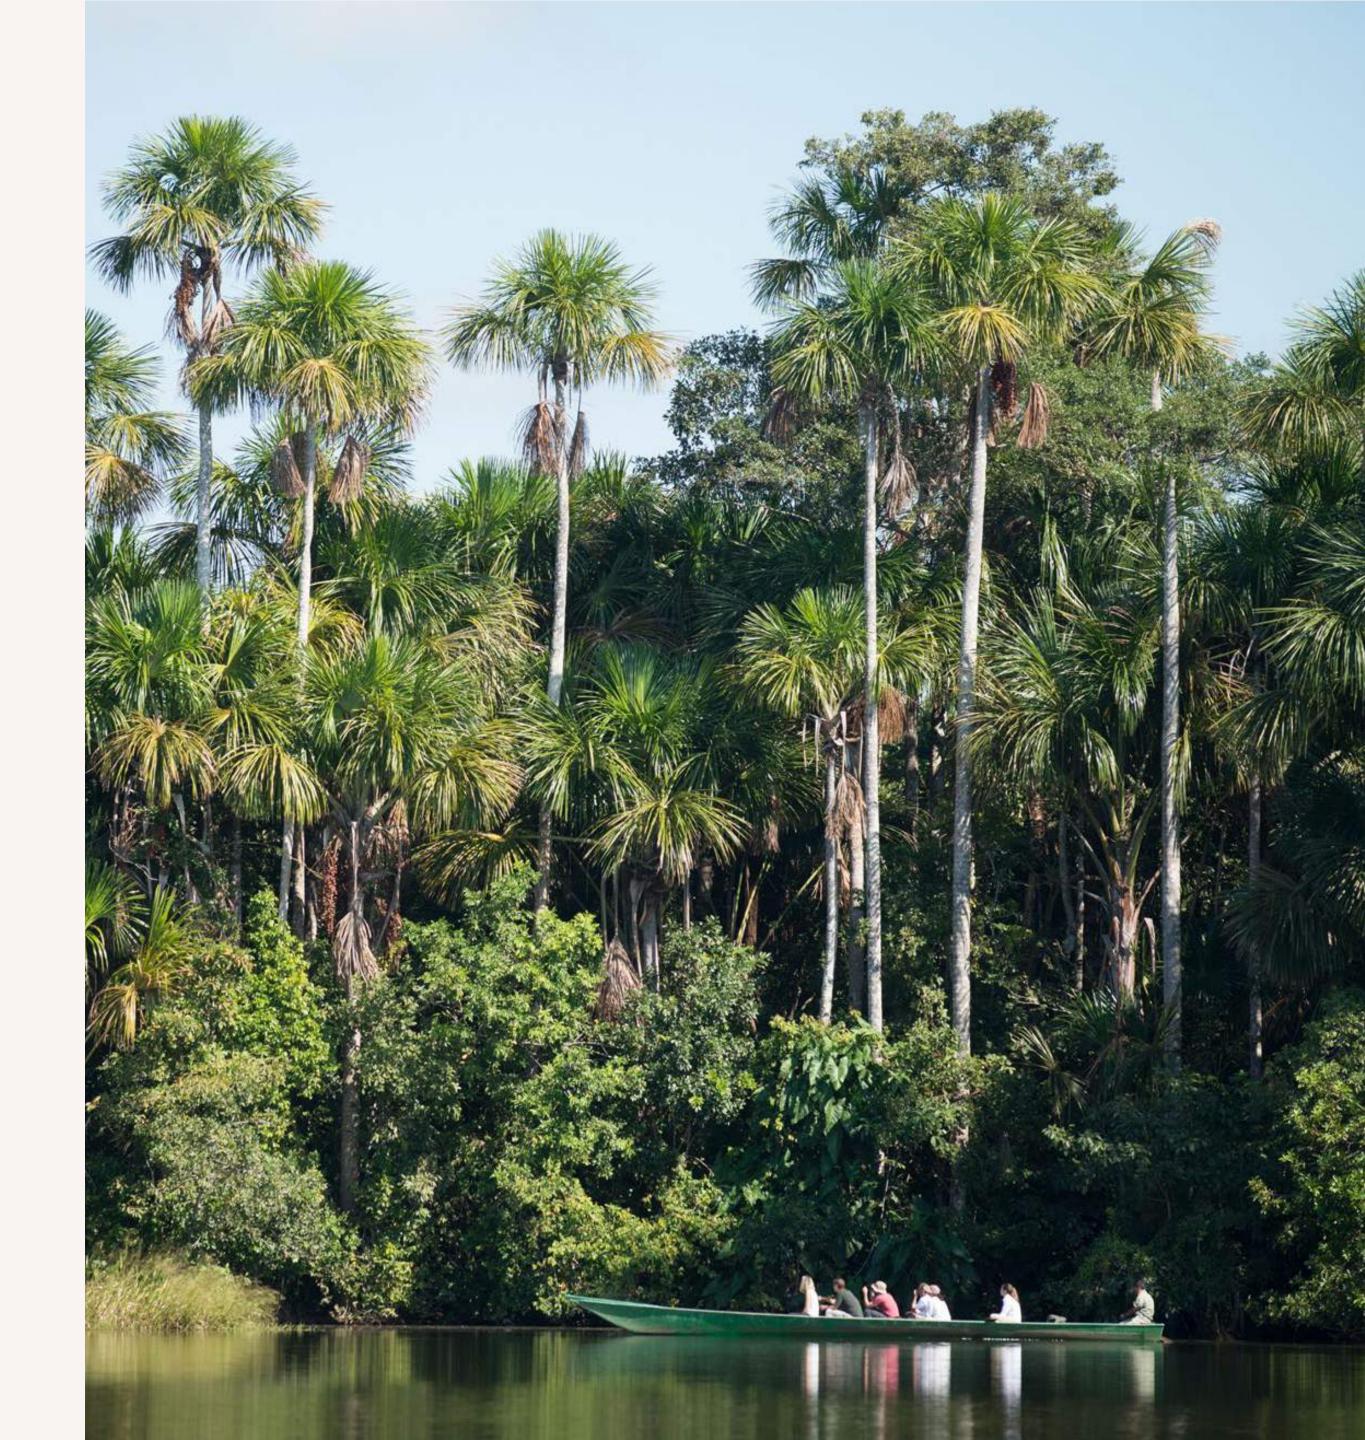

Embark on an extraordinary voyage to the 'lungs of the planet', home to one in every 10 species of flora and fauna. Considered the region's most pristine expanse, the river banks are always in view when sailing these narrow channels, allowing incredible opportunities to spot wildlife in the jungle canopies.

## Tambopata National Reserve

Nestled in southeastern Peru, the Tambopata rainforest is a biodiverse sanctuary of lush jungles and winding rivers. Explore its vibrant ecosystems while traveling with purpose, preserving its untouched landscapes and the wildlife that call it home.