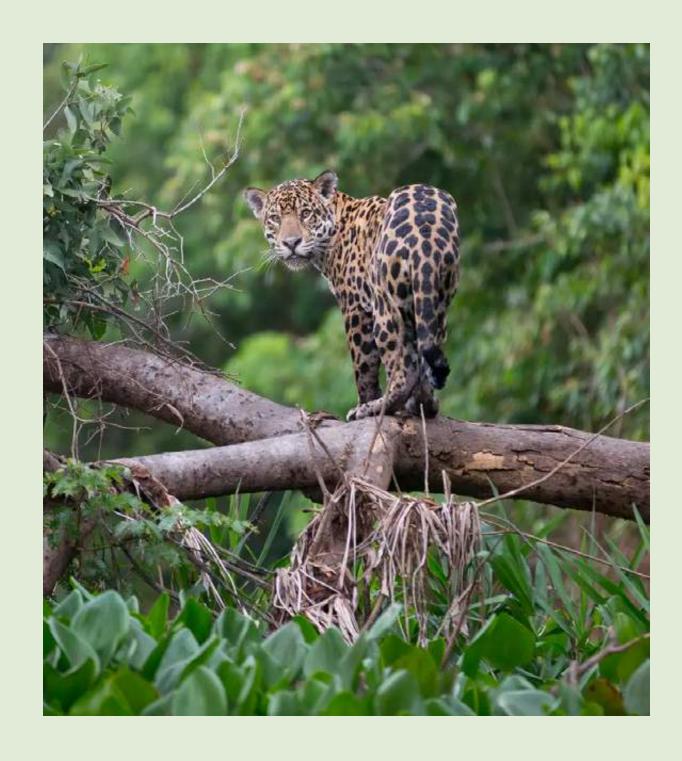

Embark on an extraordinary voyage to the 'lungs of the planet', home to one in every 10 species of flora and fauna. Considered the region's most pristine expanse, the river banks are always in view when sailing these narrow channels, allowing incredible opportunities to spot wildlife in the jungle canopies.