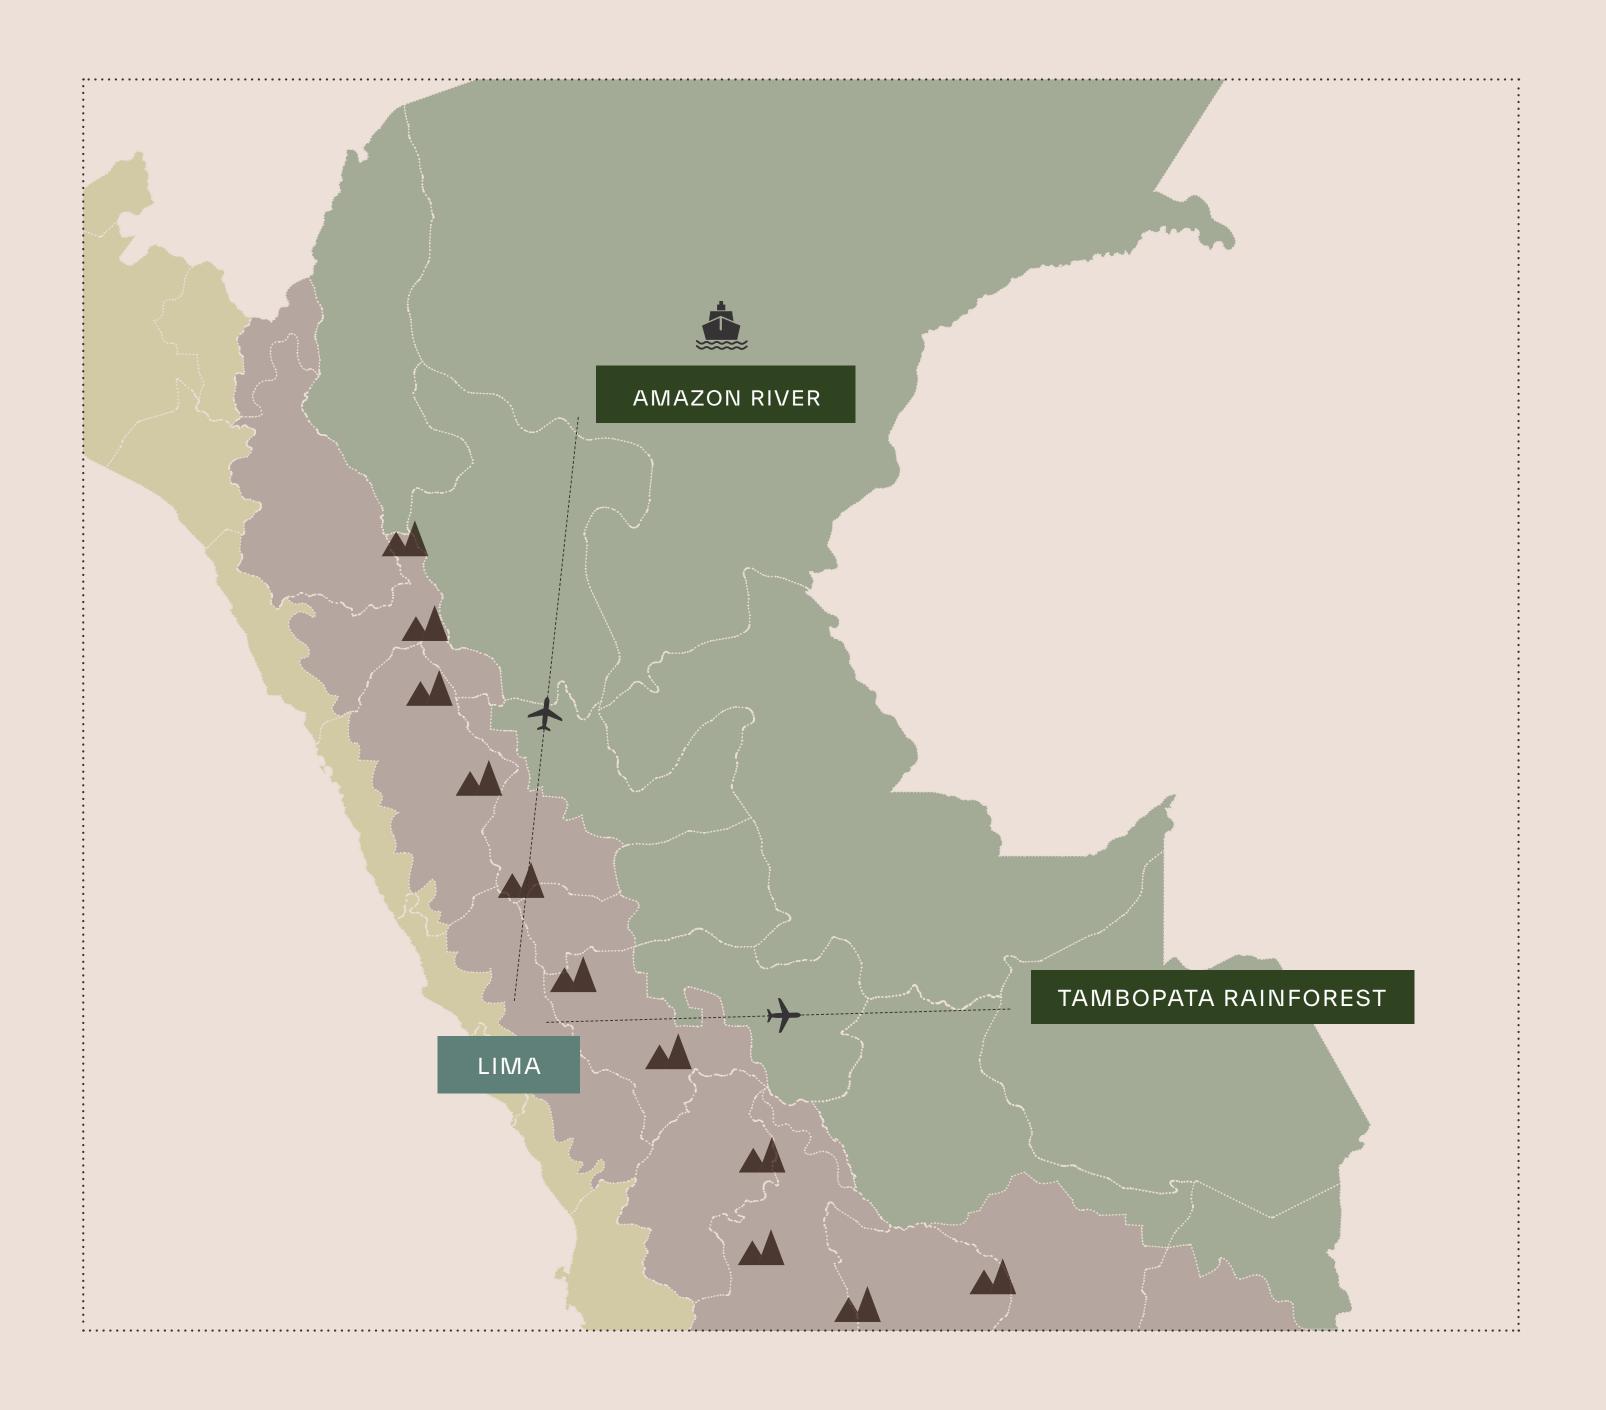

## Suggested Itinerary

LIMA 1-2 NIGHTS

AMAZON RIVER CRUISE / TAMBOPATA RAINFOREST 3-4 NIGHTS

TOTAL
4-6 NIGHTS

Embark on a journey deep into the heart of the jungle aboard an Amazon River cruise. Navigate through the world's most biodiverse rainforest and river system, uncovering limitless wonders in this extraordinary ecosystem.