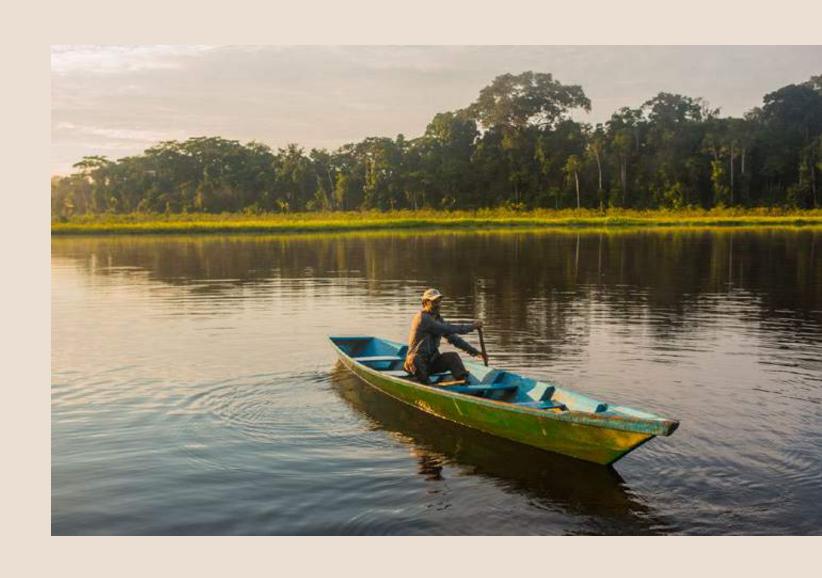

Embark on an extraordinary voyage to the 'lungs of the planet', home to one in every 10 species of flora and fauna. Considered the region's most pristine expanse, the river banks are always in view when sailing these narrow channels, allowing incredible opportunities to spot wildlife in the jungle canopies.

## Tambopata National Reserve

Nestled in southeastern Peru, the Tambopata rainforest is a biodiverse sanctuary of lush jungles and winding rivers. Explore its vibrant ecosystems while traveling with purpose, preserving its untouched landscapes and the wildlife that call it home.