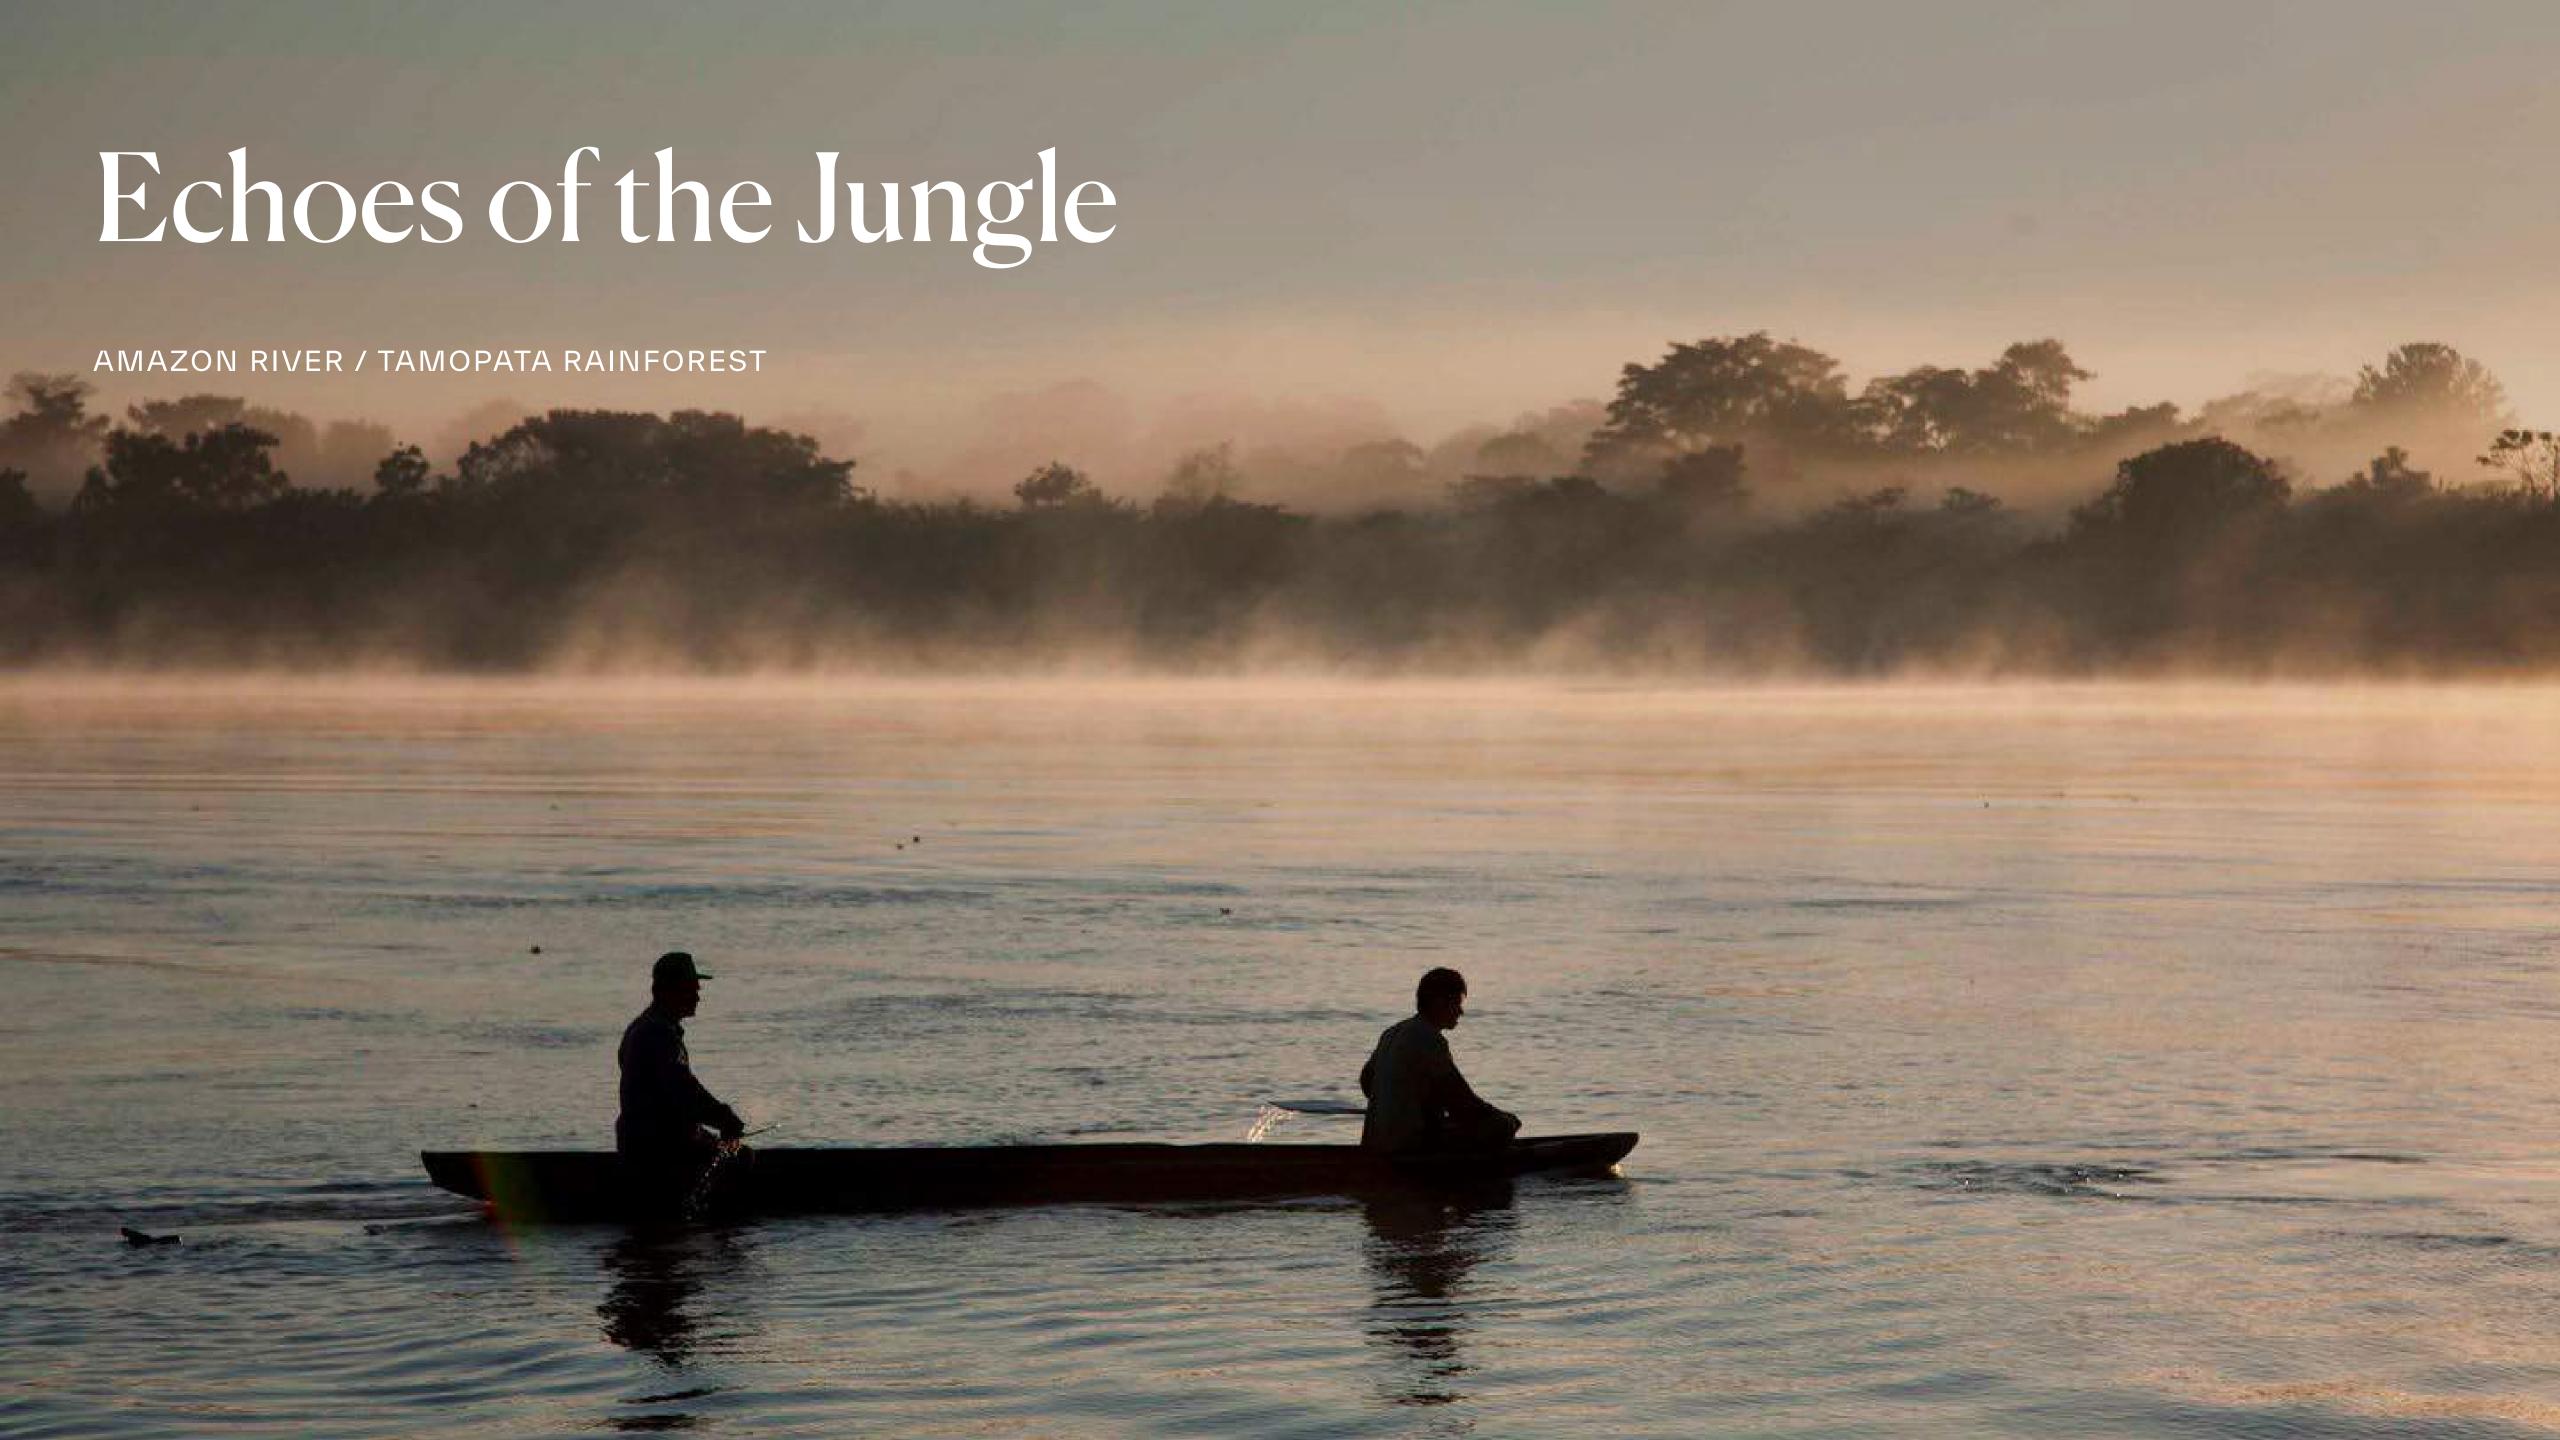

## Suggested Itinerary

LIMA 1-2 NIGHTS

AMAZON RIVER CRUISE / TAMBOPATA RAINFOREST 3-4 NIGHTS

TOTAL
4-6 NIGHTS

Embark on a journey deep into the heart of the jungle aboard an Amazon River cruise. Navigate through the world's most biodiverse rainforest and river system, uncovering limitless wonders in this extraordinary ecosystem.

Embark on an extraordinary voyage to the 'lungs of the planet', home to one in every 10 species of flora and fauna. Considered the region's most pristine expanse, the river banks are always in view when sailing these narrow channels, allowing incredible opportunities to spot wildlife in the jungle canopies.