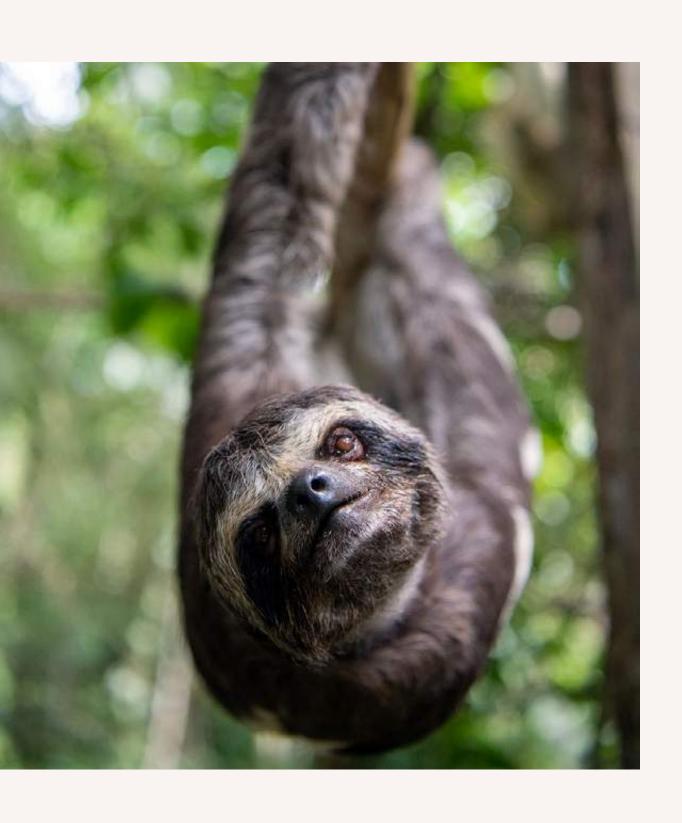

Embark on an extraordinary voyage to the 'lungs of the planet', home to one in every 10 species of flora and fauna. Considered the region's most pristine expanse, the river banks are always in view when sailing these narrow channels, allowing incredible opportunities to spot wildlife in the jungle canopies.

## Tambopata National Reserve

Nestled in southeastern Peru, the Tambopata rainforest is a biodiverse sanctuary of lush jungles and winding rivers. Explore its vibrant ecosystems while traveling with purpose, preserving its untouched landscapes and the wildlife that call it home.