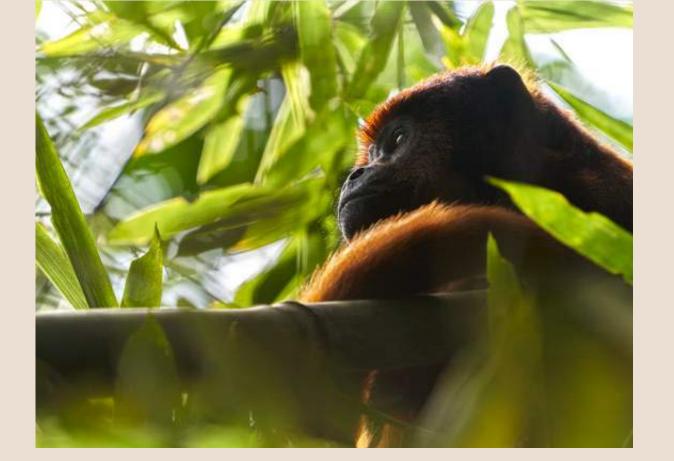

Embark on an extraordinary voyage to the 'lungs of the planet', home to one in every 10 species of flora and fauna. Considered the region's most pristine expanse, the river banks are always in view when sailing these narrow channels, allowing incredible opportunities to spot wildlife in the jungle canopies.

## Tambopata National Reserve

Nestled in southeastern Peru, the Tambopata rainforest is a biodiverse sanctuary of lush jungles and winding rivers. Explore its vibrant ecosystems while traveling with purpose, preserving its untouched landscapes and the wildlife that call it home.