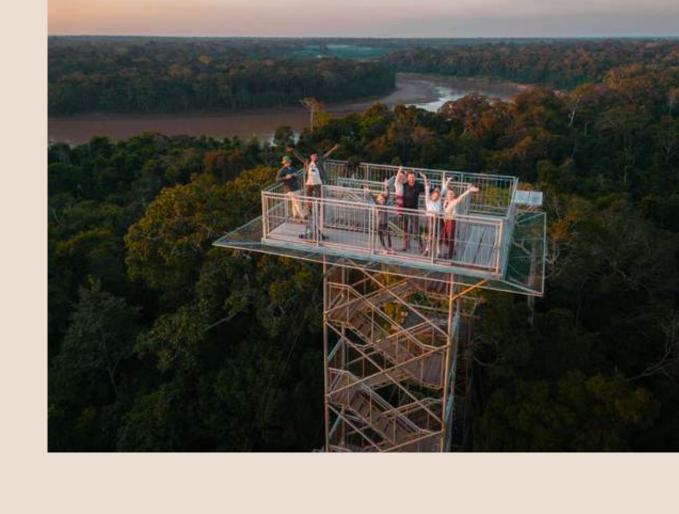

## A Stay To Remember

Immerse yourself in nature at a rainforest lodge, nestled within the lush Tambopata National Reserve. Discover the authentic beauty of the rainforest in its purest form through exclusive activities, thoughtfully designed to explore while preserving this vital ecosystem.

Discover the Peruvian Amazon, where deep exploration of nature meets meaningful cultural exchange. By staying at one of the eco-lodges, travelers actively support sustainable efforts to preserve pristine landscapes, protect wildlife, and contribute to the well-being of local communities.