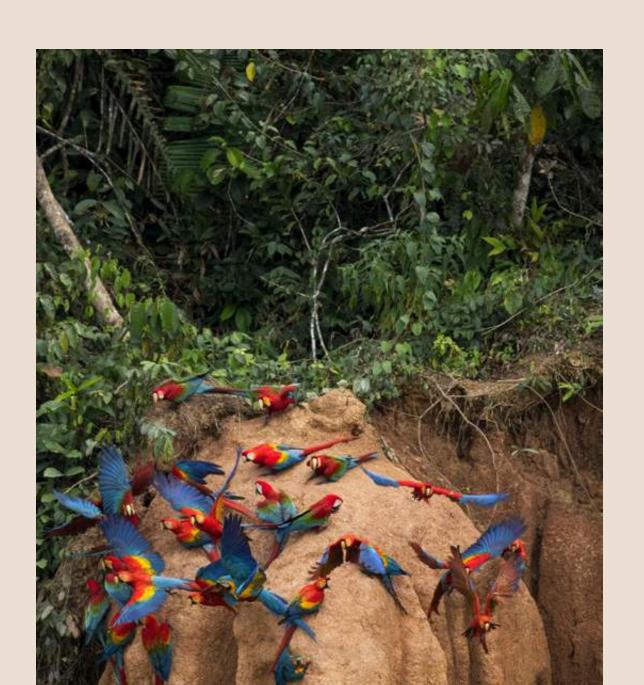

Embark on an extraordinary voyage to the 'lungs of the planet', home to one in every 10 species of flora and fauna. Considered the region's most pristine expanse, the river banks are always in view when sailing these narrow channels, allowing incredible opportunities to spot wildlife in the jungle canopies.

## Tambopata National Reserve

Nestled in southeastern Peru, the Tambopata rainforest is a biodiverse sanctuary of lush jungles and winding rivers. Explore its vibrant ecosystems while traveling with purpose, preserving its untouched landscapes and the wildlife that call it home.