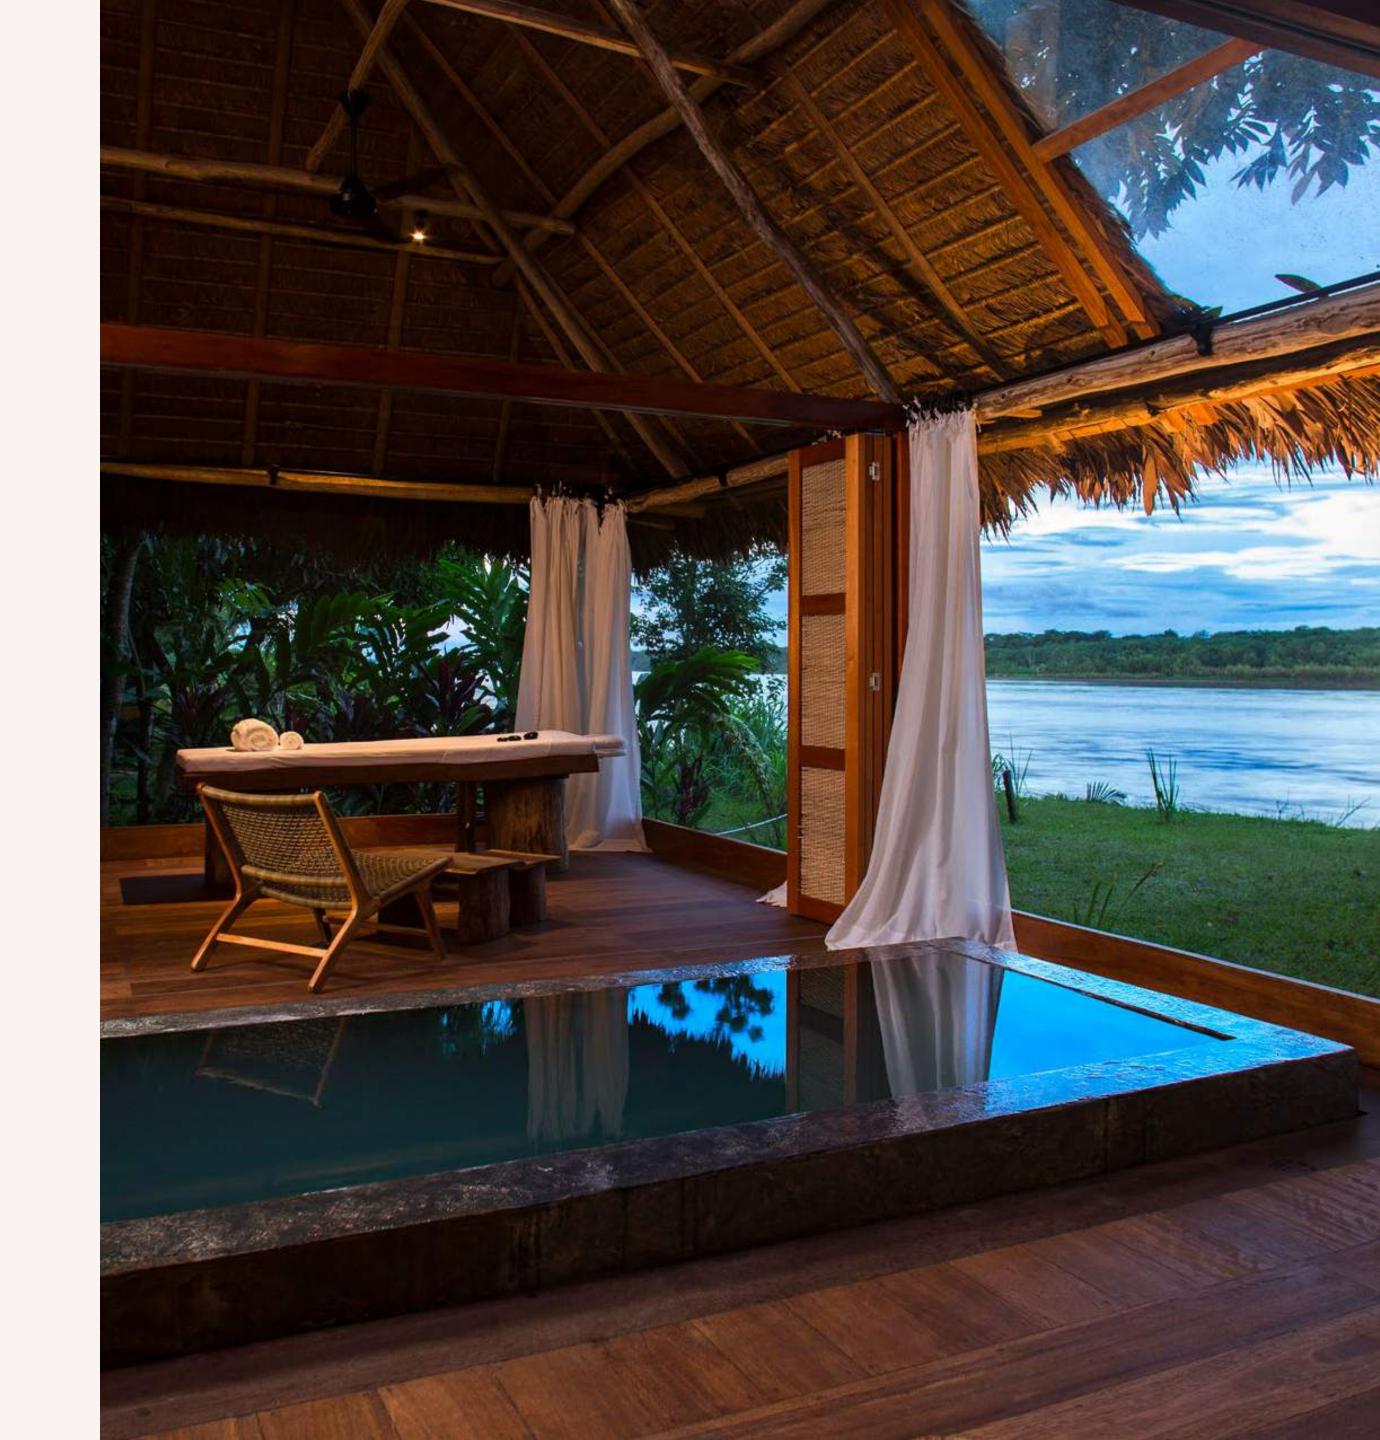

## A Stay To Remember

Immerse yourself in nature at a rainforest lodge, nestled within the lush Tambopata National Reserve. Discover the authentic beauty of the rainforest in its purest form through exclusive activities, thoughtfully designed to explore while preserving this vital ecosystem.

Discover the Peruvian Amazon, where deep exploration of nature meets meaningful cultural exchange. By staying at one of the eco-lodges, travelers actively support sustainable efforts to preserve pristine landscapes, protect wildlife, and contribute to the well-being of local communities.