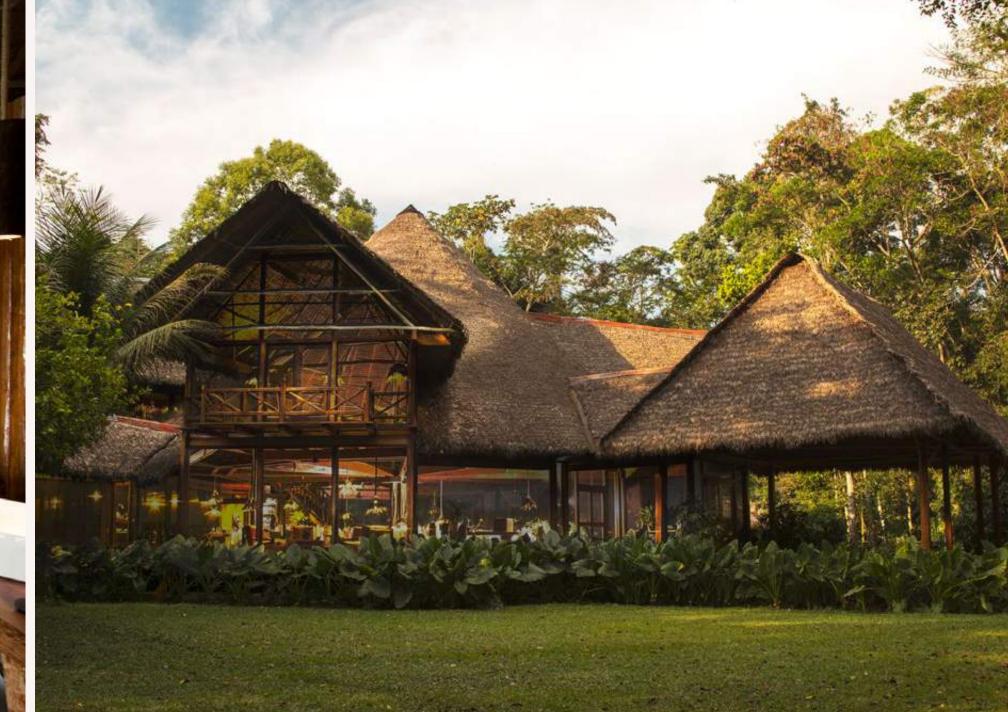

## A Stay To Remember

Immerse yourself in nature at a rainforest lodge, nestled within the lush Tambopata National Reserve. Discover the authentic beauty of the rainforest in its purest form through exclusive activities, thoughtfully designed to explore while preserving this vital ecosystem.

Discover the Peruvian Amazon, where deep exploration of nature meets meaningful cultural exchange. By staying at one of the eco-lodges, travelers actively support sustainable efforts to preserve pristine landscapes, protect wildlife, and contribute to the well-being of local communities.