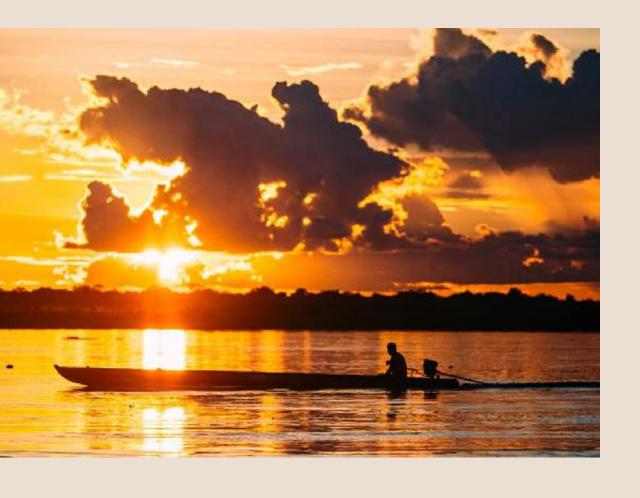

## Suggested Itinerary

LIMA 1-2 NIGHTS

AMAZON RIVER CRUISE / TAMBOPATA RAINFOREST 3-4 NIGHTS

TOTAL
4-6 NIGHTS

Embark on a journey deep into the heart of the jungle aboard an Amazon River cruise. Navigate through the world's most biodiverse rainforest and river system, uncovering limitless wonders in this extraordinary ecosystem.

Embark on an extraordinary voyage to the 'lungs of the planet', home to one in every 10 species of flora and fauna. Considered the region's most pristine expanse, the river banks are always in view when sailing these narrow channels, allowing incredible opportunities to spot wildlife in the jungle canopies.