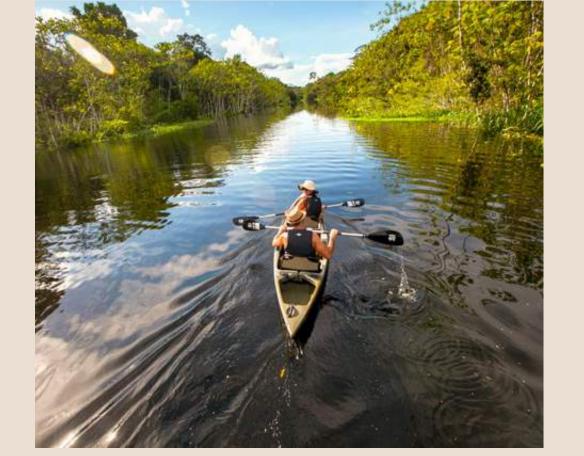

## Tambopata National Reserve

Nestled in southeastern Peru, the Tambopata rainforest is a biodiverse sanctuary of lush jungles and winding rivers. Explore its vibrant ecosystems while traveling with purpose, preserving its untouched landscapes and the wildlife that call it home.

## A Stay To Remember

Immerse yourself in nature at a rainforest lodge, nestled within the lush Tambopata National Reserve. Discover the authentic beauty of the rainforest in its purest form through exclusive activities, thoughtfully designed to explore while preserving this vital ecosystem.