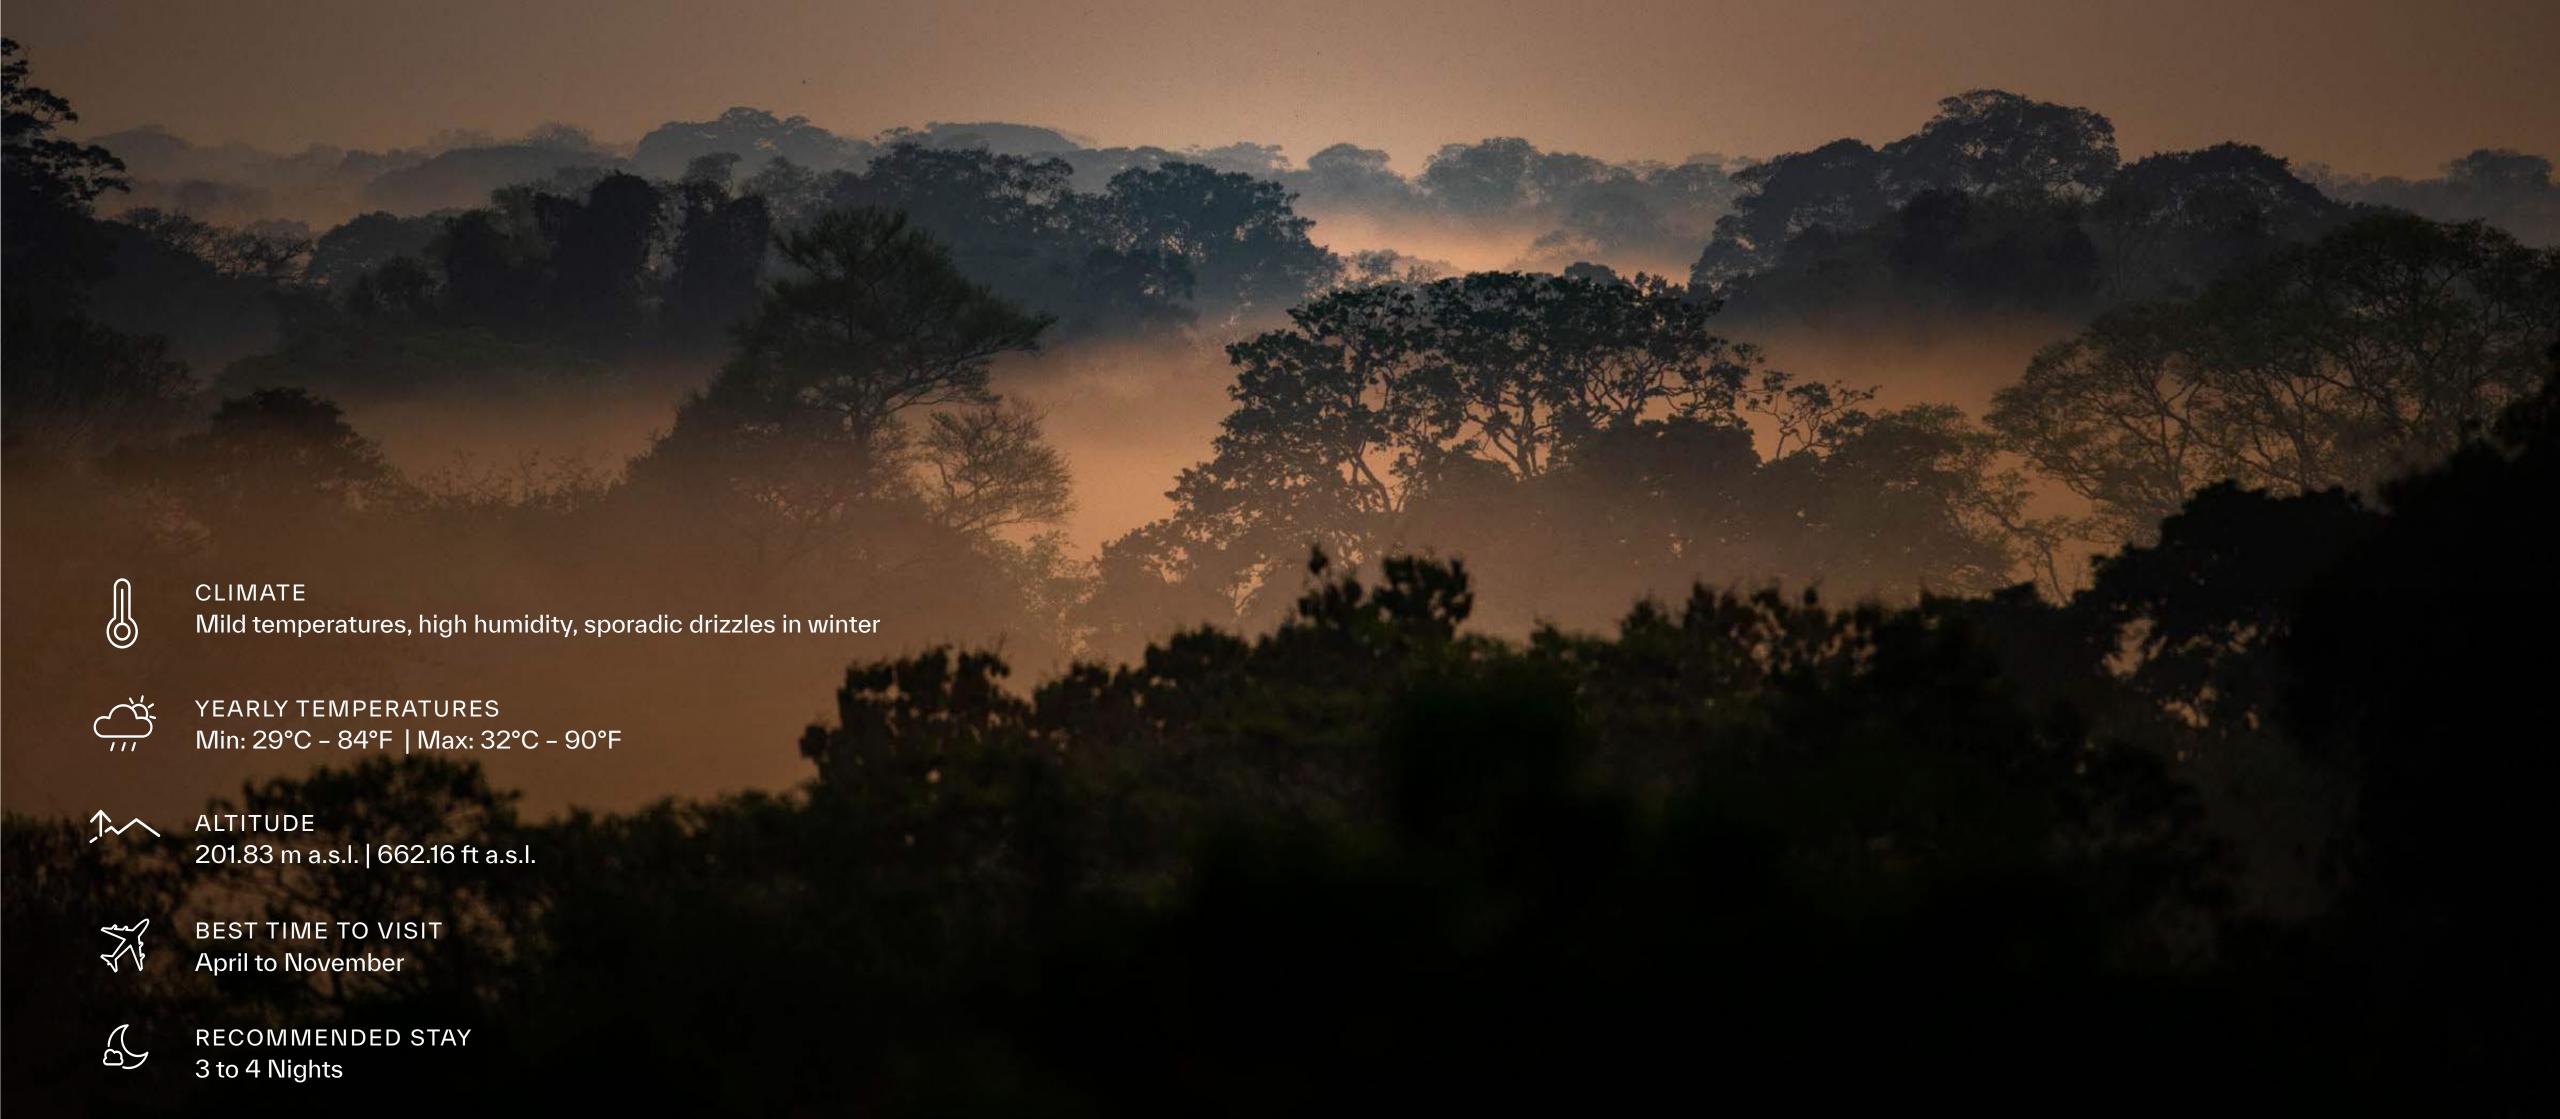

## Tambopata National Reserve

Nestled in southeastern Peru, the Tambopata rainforest is a biodiverse sanctuary of lush jungles and winding rivers. Explore its vibrant ecosystems while traveling with purpose, preserving its untouched landscapes and the wildlife that call it home.

## A Stay To Remember

Immerse yourself in nature at a rainforest lodge, nestled within the lush Tambopata National Reserve. Discover the authentic beauty of the rainforest in its purest form through exclusive activities, thoughtfully designed to explore while preserving this vital ecosystem.