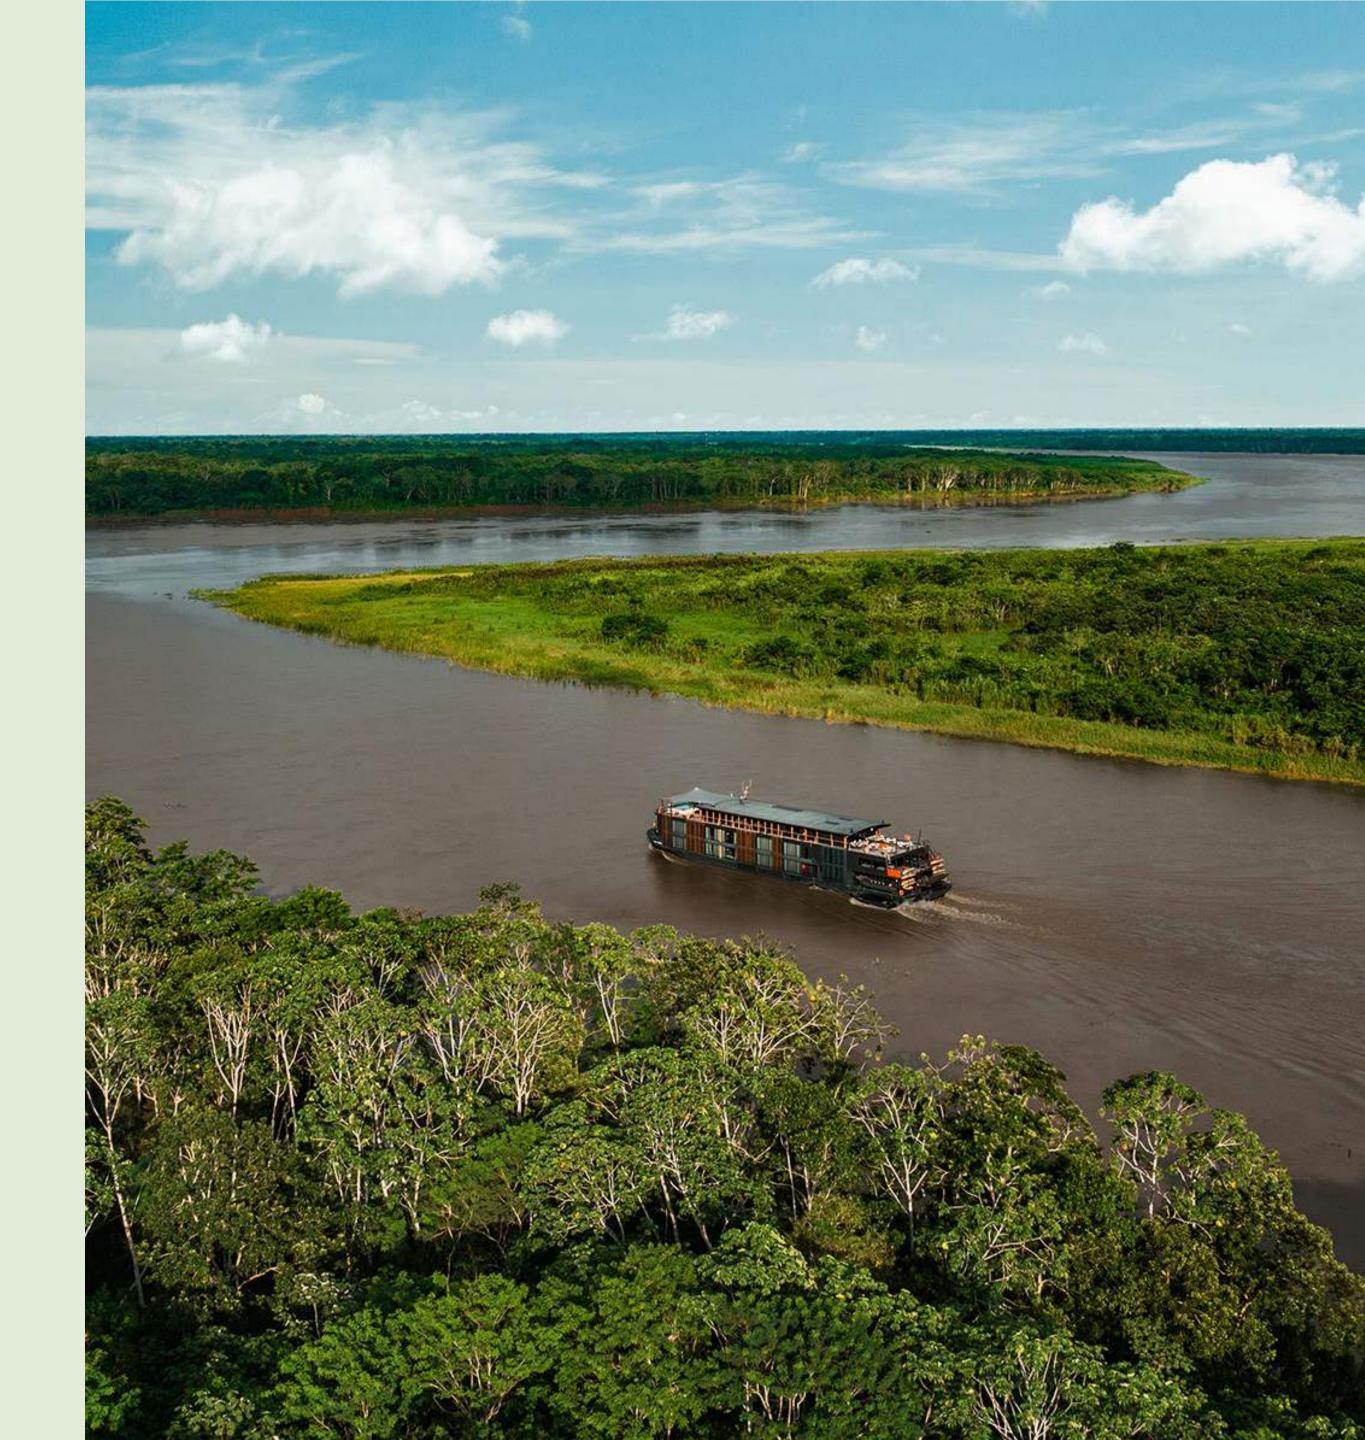

## Suggested Itinerary

LIMA 1-2 NIGHTS

AMAZON RIVER CRUISE / TAMBOPATA RAINFOREST 3-4 NIGHTS

TOTAL
4-6 NIGHTS

Embark on a journey deep into the heart of the jungle aboard an Amazon River cruise. Navigate through the world's most biodiverse rainforest and river system, uncovering limitless wonders in this extraordinary ecosystem.

Embark on an extraordinary voyage to the 'lungs of the planet', home to one in every 10 species of flora and fauna. Considered the region's most pristine expanse, the river banks are always in view when sailing these narrow channels, allowing incredible opportunities to spot wildlife in the jungle canopies.