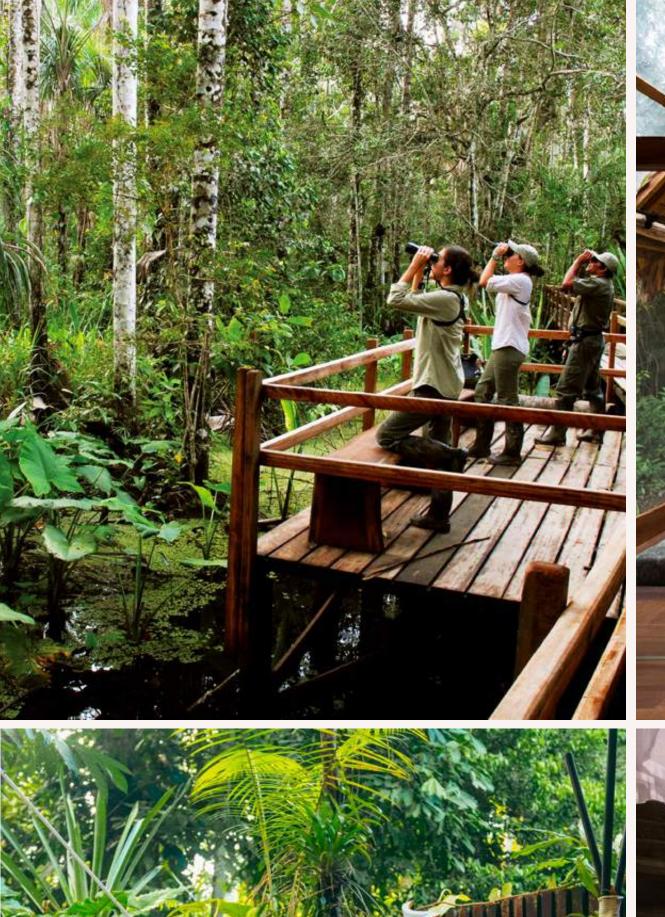

## Tambopata National Reserve

Nestled in southeastern Peru, the Tambopata rainforest is a biodiverse sanctuary of lush jungles and winding rivers. Explore its vibrant ecosystems while traveling with purpose, preserving its untouched landscapes and the wildlife that call it home.

## A Stay To Remember

Immerse yourself in nature at a rainforest lodge, nestled within the lush Tambopata National Reserve. Discover the authentic beauty of the rainforest in its purest form through exclusive activities, thoughtfully designed to explore while preserving this vital ecosystem.