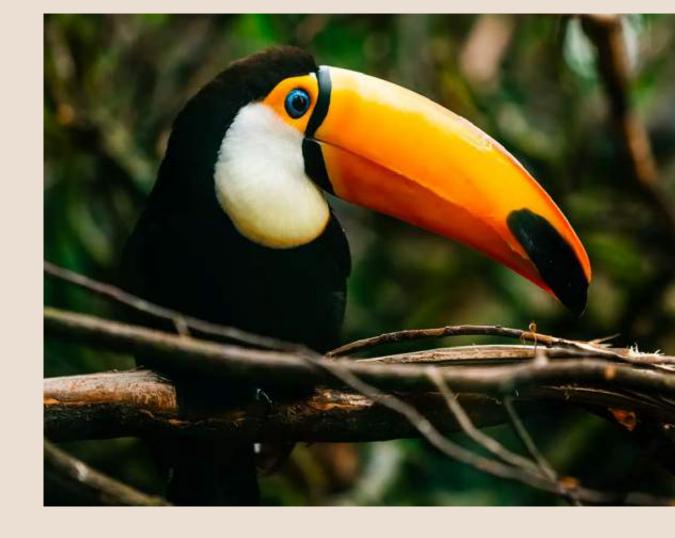

Embark on an extraordinary voyage to the 'lungs of the planet', home to one in every 10 species of flora and fauna. Considered the region's most pristine expanse, the river banks are always in view when sailing these narrow channels, allowing incredible opportunities to spot wildlife in the jungle canopies.