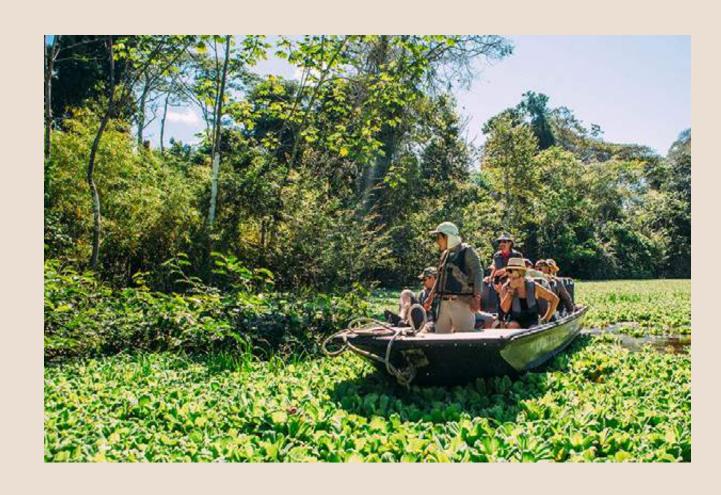

## A Stay To Remember

Immerse yourself in nature at a rainforest lodge, nestled within the lush Tambopata National Reserve. Discover the authentic beauty of the rainforest in its purest form through exclusive activities, thoughtfully designed to explore while preserving this vital ecosystem.

Discover the Peruvian Amazon, where deep exploration of nature meets meaningful cultural exchange. By staying at one of the eco-lodges, travelers actively support sustainable efforts to preserve pristine landscapes, protect wildlife, and contribute to the well-being of local communities.