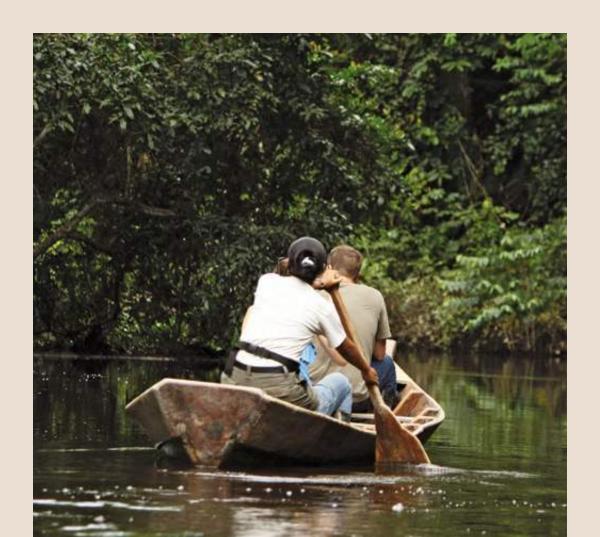

## Suggested Itinerary

LIMA 1-2 NIGHTS

AMAZON RIVER CRUISE / TAMBOPATA RAINFOREST 3-4 NIGHTS

TOTAL
4-6 NIGHTS

Embark on a journey deep into the heart of the jungle aboard an Amazon River cruise. Navigate through the world's most biodiverse rainforest and river system, uncovering limitless wonders in this extraordinary ecosystem.

Embark on an extraordinary voyage to the 'lungs of the planet', home to one in every 10 species of flora and fauna. Considered the region's most pristine expanse, the river banks are always in view when sailing these narrow channels, allowing incredible opportunities to spot wildlife in the jungle canopies.