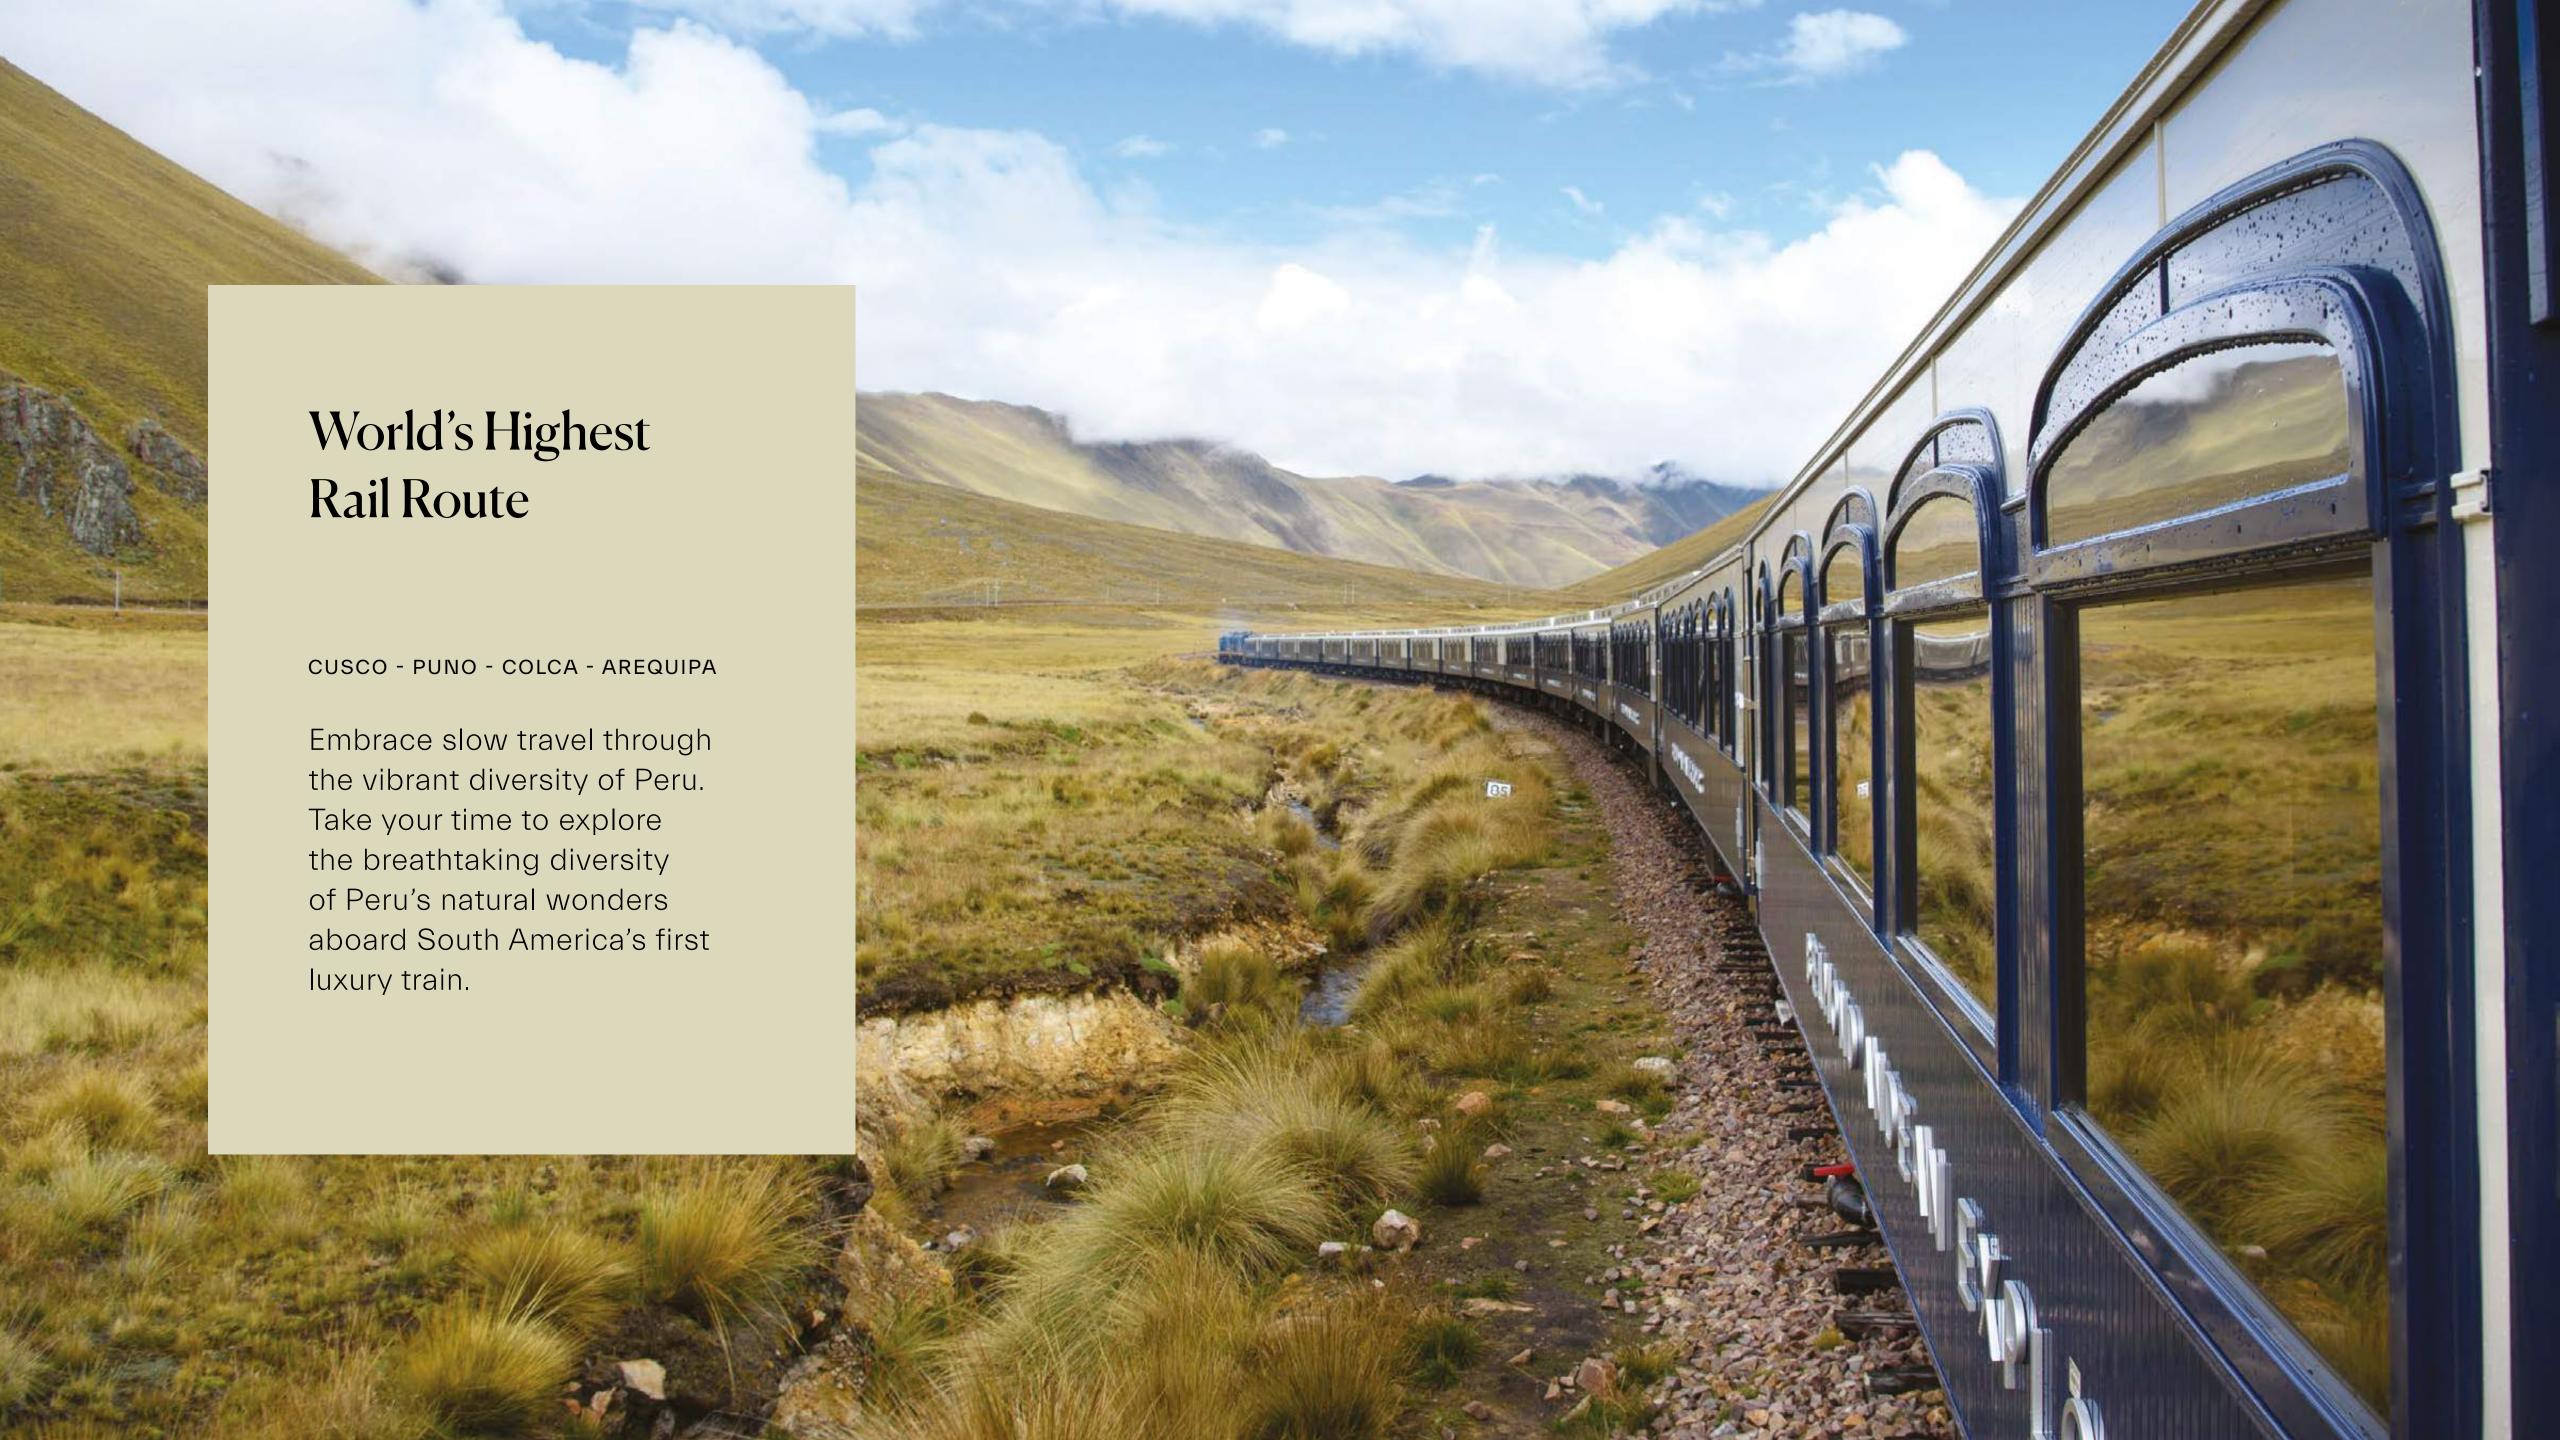

## Southern Travesia

LIMA - CUSCO - PUNO - AREQUIPA

## SUGGESTED ITINERARY

LIMA 1-2 NIGHTS

- + AREQUIPA & COLCA VALLEY
  3-4 NIGHTS
- + TINAJANI & LAKE TITICACA
  3-4 NIGHTS

Discover Arequipa, the "White City", Built from sillar, a white volcanic stone, its historic center is a UNESCO World Heritage Site, celebrated for its stunning architecture. Explore landmarks like the Santa Catalina Convent and indulge in its vibrant food scene, recognized as Peru's second top culinary destination.