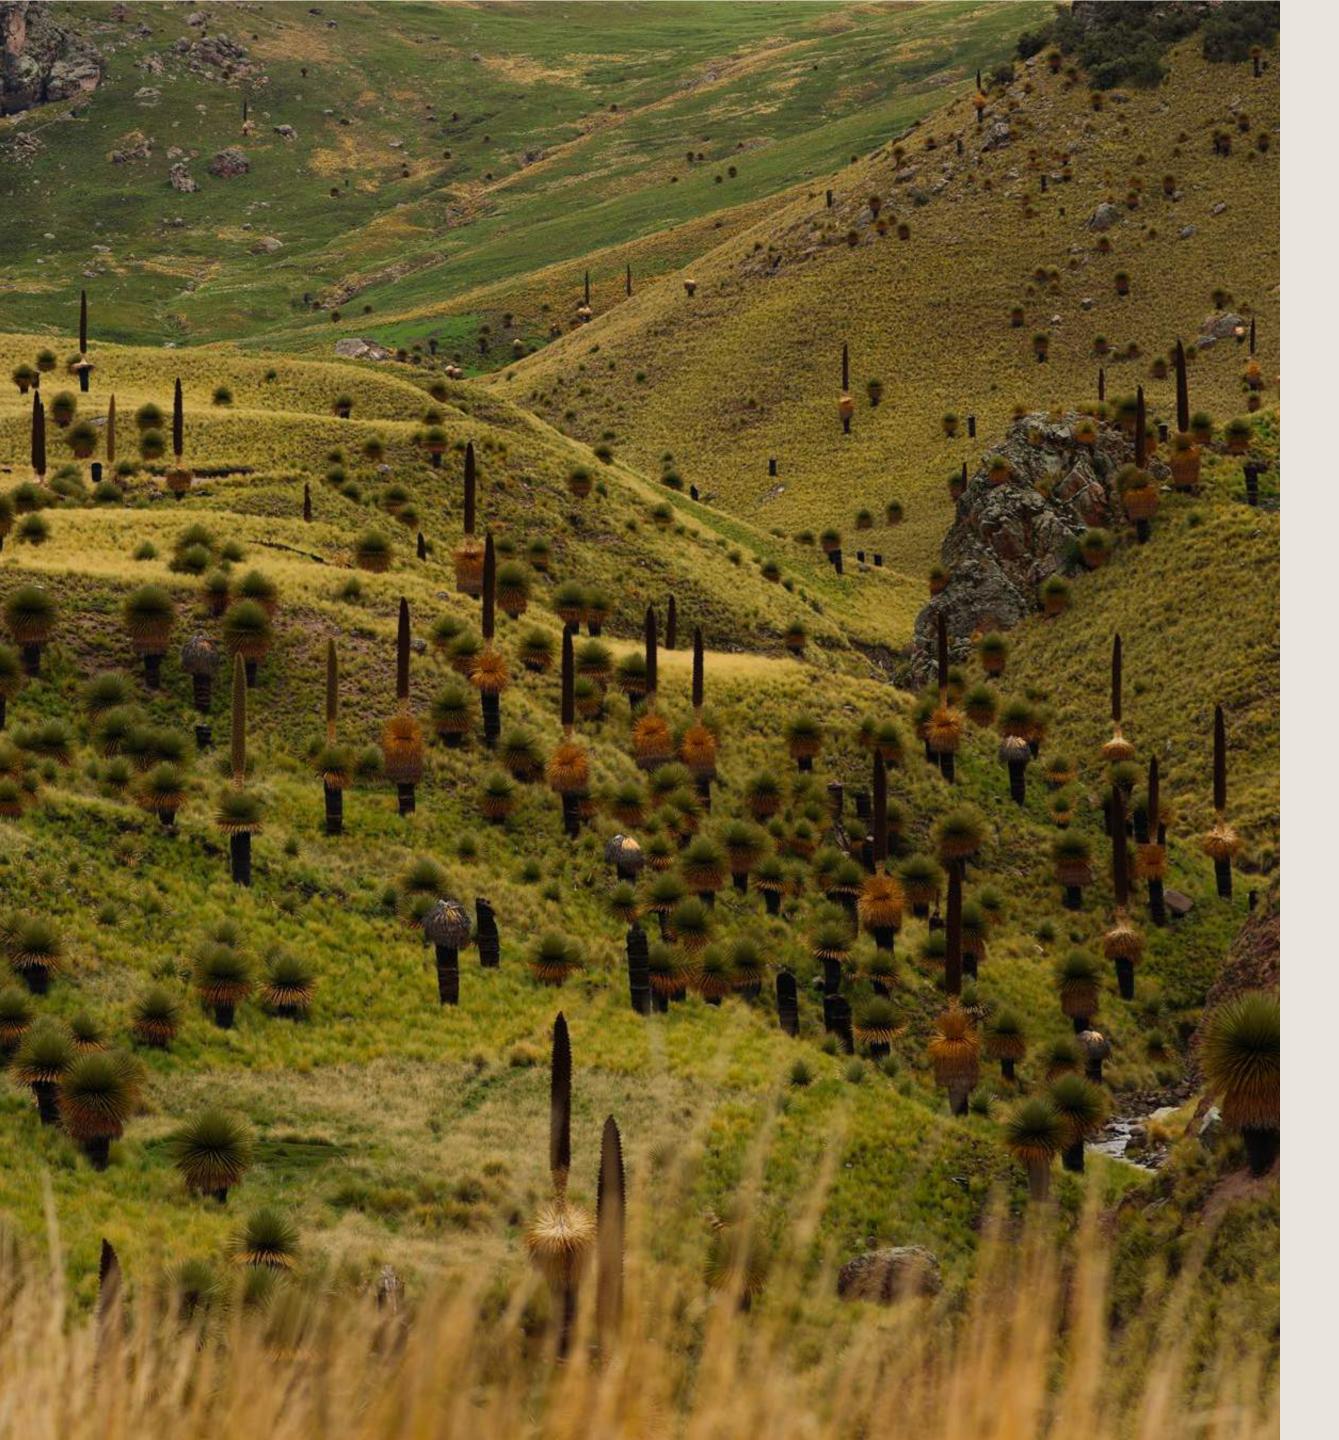

AND MORE

Tinajani Canyon, a private nature reserve along the route connecting Cusco, Puno, and Colca Valley, is a dramatic landscape shaped by an ancient lake. Known as "The Canyon of the Guardians," legend tells of giants turned to stone by the gods, standing as silent watchers over this mystical terrain. Steeped in history and mythology, its towering formations evoke a profound sense of awe in the heart of the Andes.