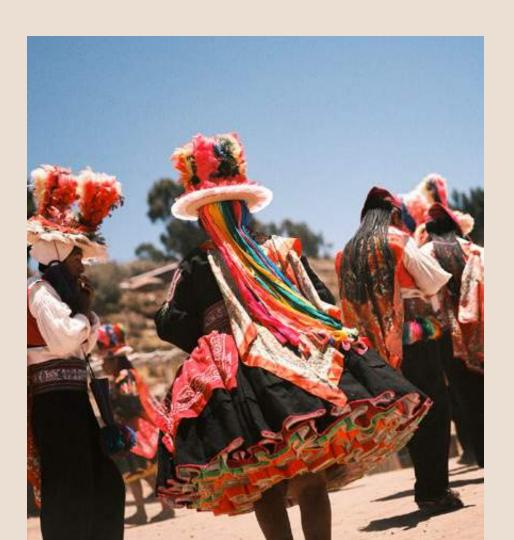

AND MORE

Tinajani Canyon, a private nature reserve along the route connecting Cusco, Puno, and Colca Valley, is a dramatic landscape shaped by an ancient lake. Known as "The Canyon of the Guardians," legend tells of giants turned to stone by the gods, standing as silent watchers over this mystical terrain. Steeped in history and mythology, its towering formations evoke a profound sense of awe in the heart of the Andes.