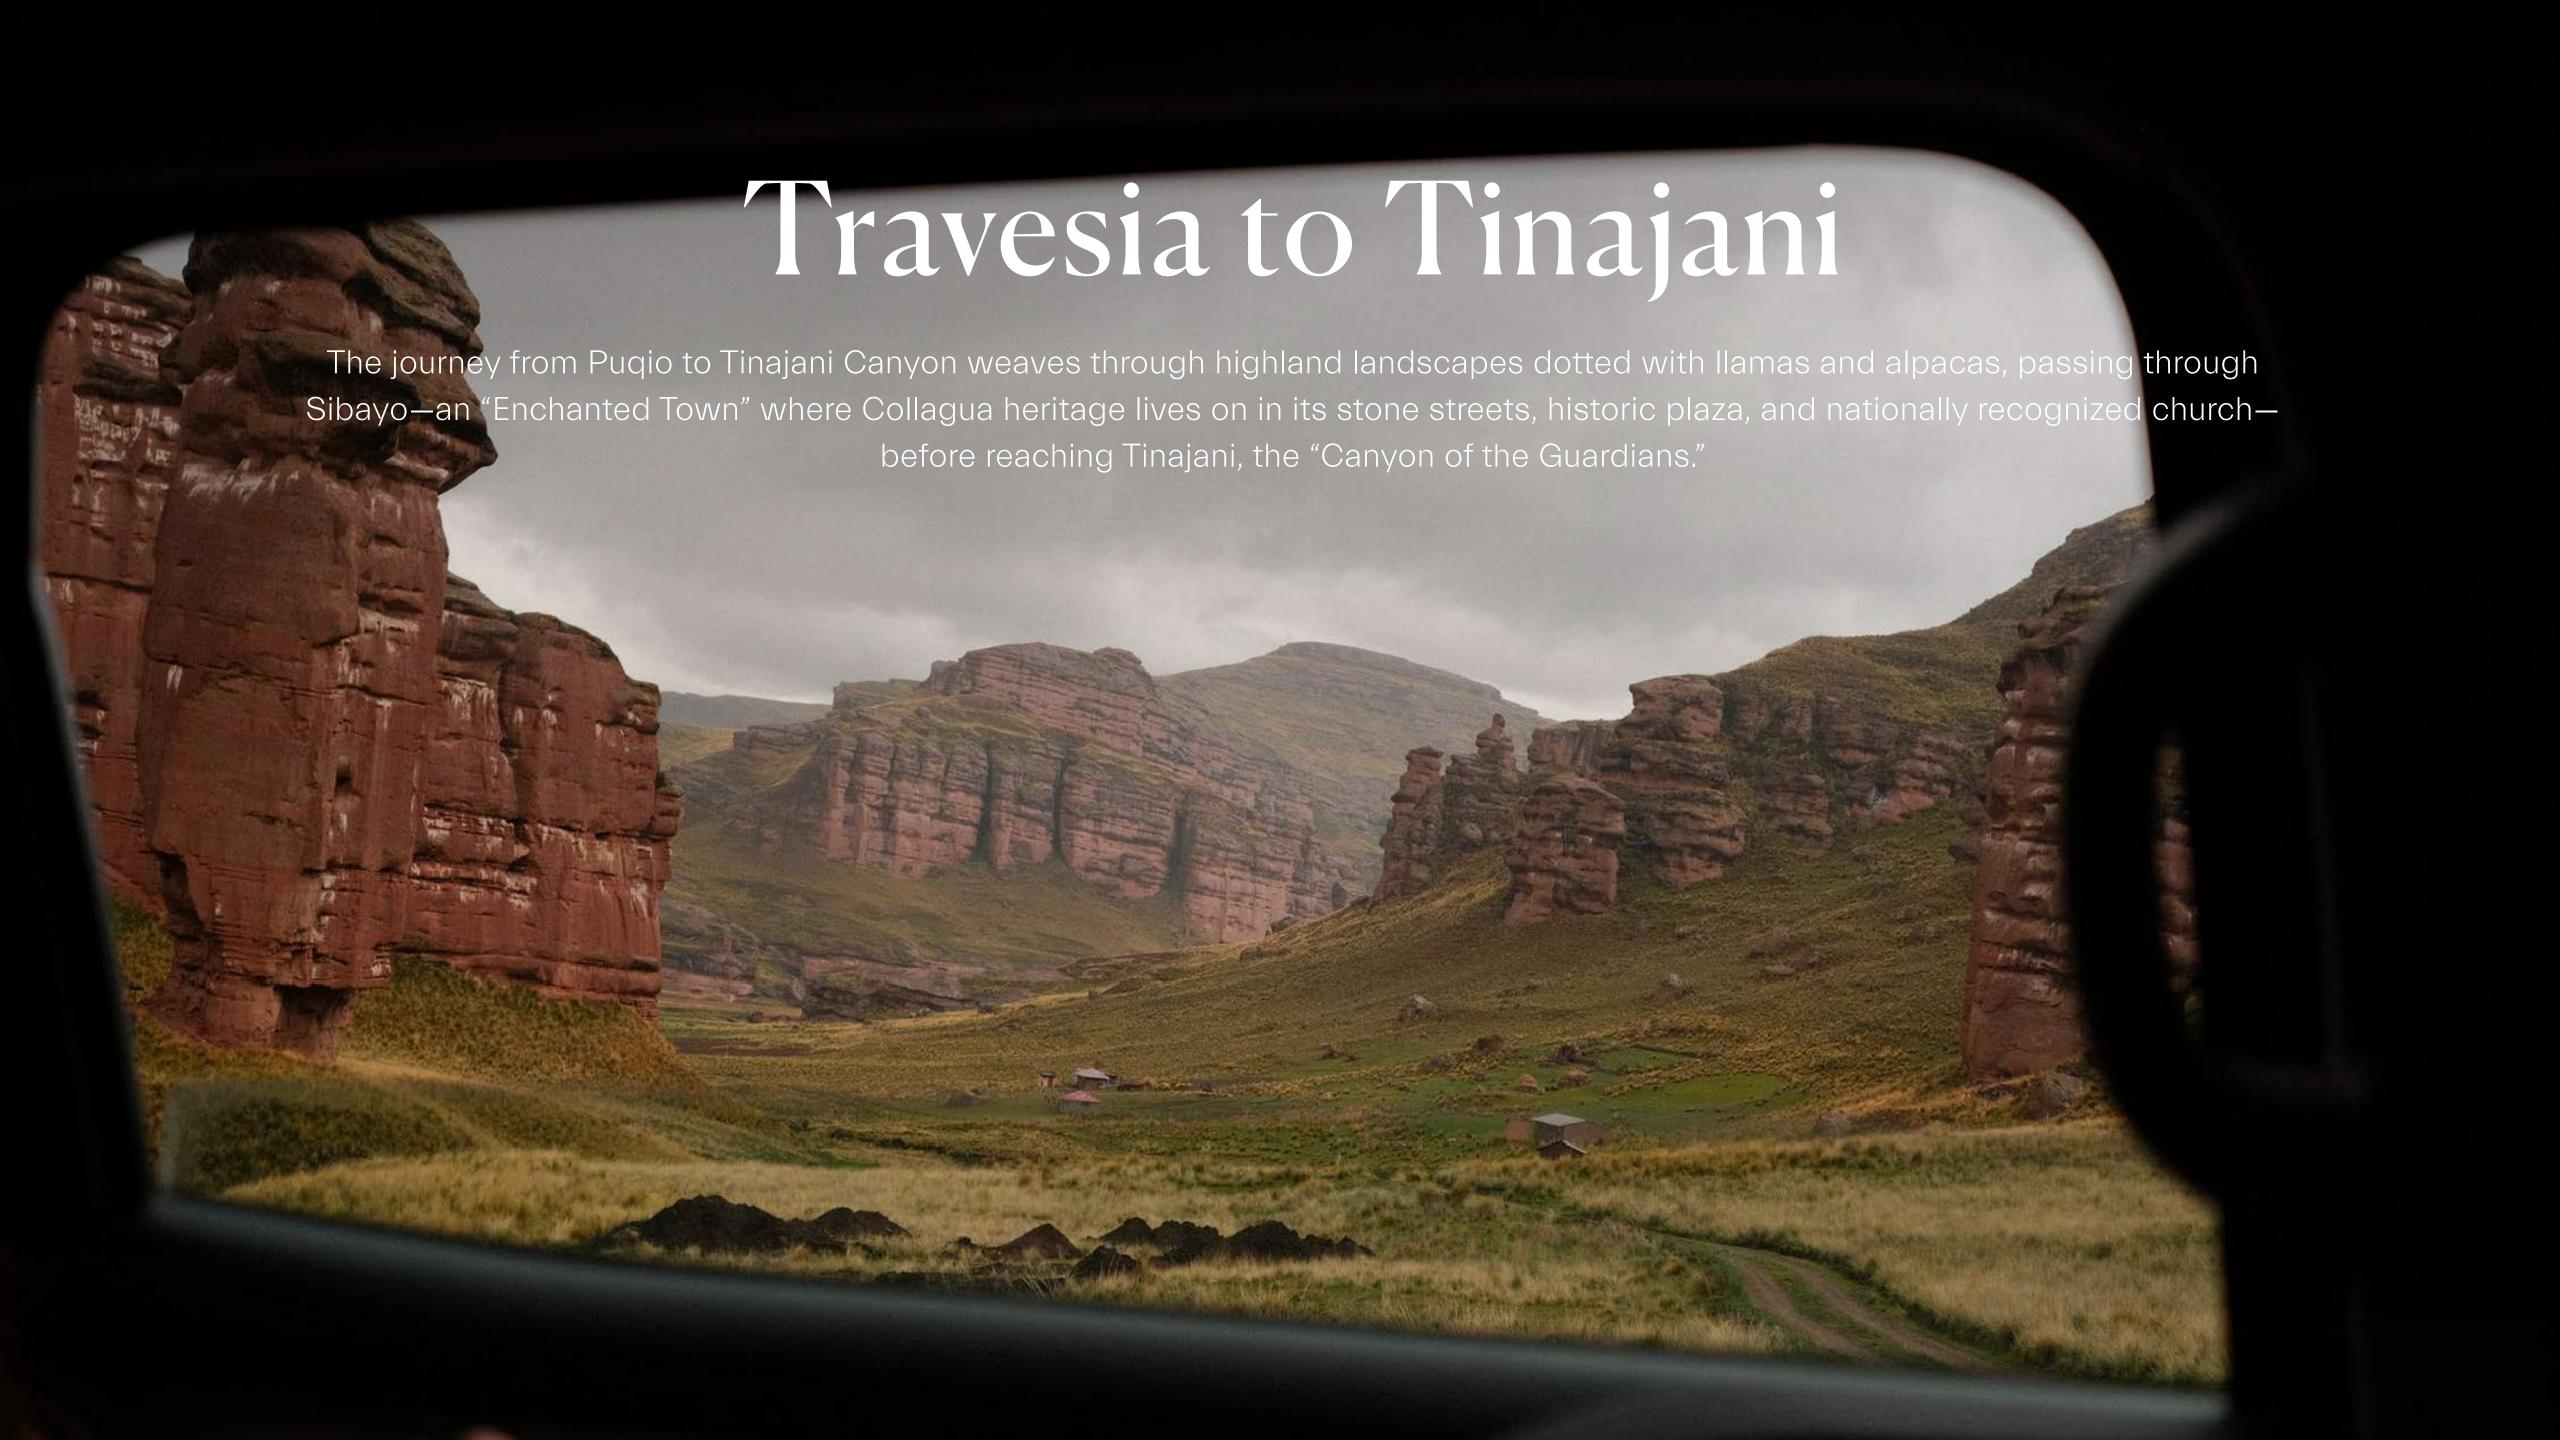

AND MORE

Tinajani Canyon, a private nature reserve along the route connecting Cusco, Puno, and Colca Valley, is a dramatic landscape shaped by an ancient lake. Known as "The Canyon of the Guardians," legend tells of giants turned to stone by the gods, standing as silent watchers over this mystical terrain. Steeped in history and mythology, its towering formations evoke a profound sense of awe in the heart of the Andes.