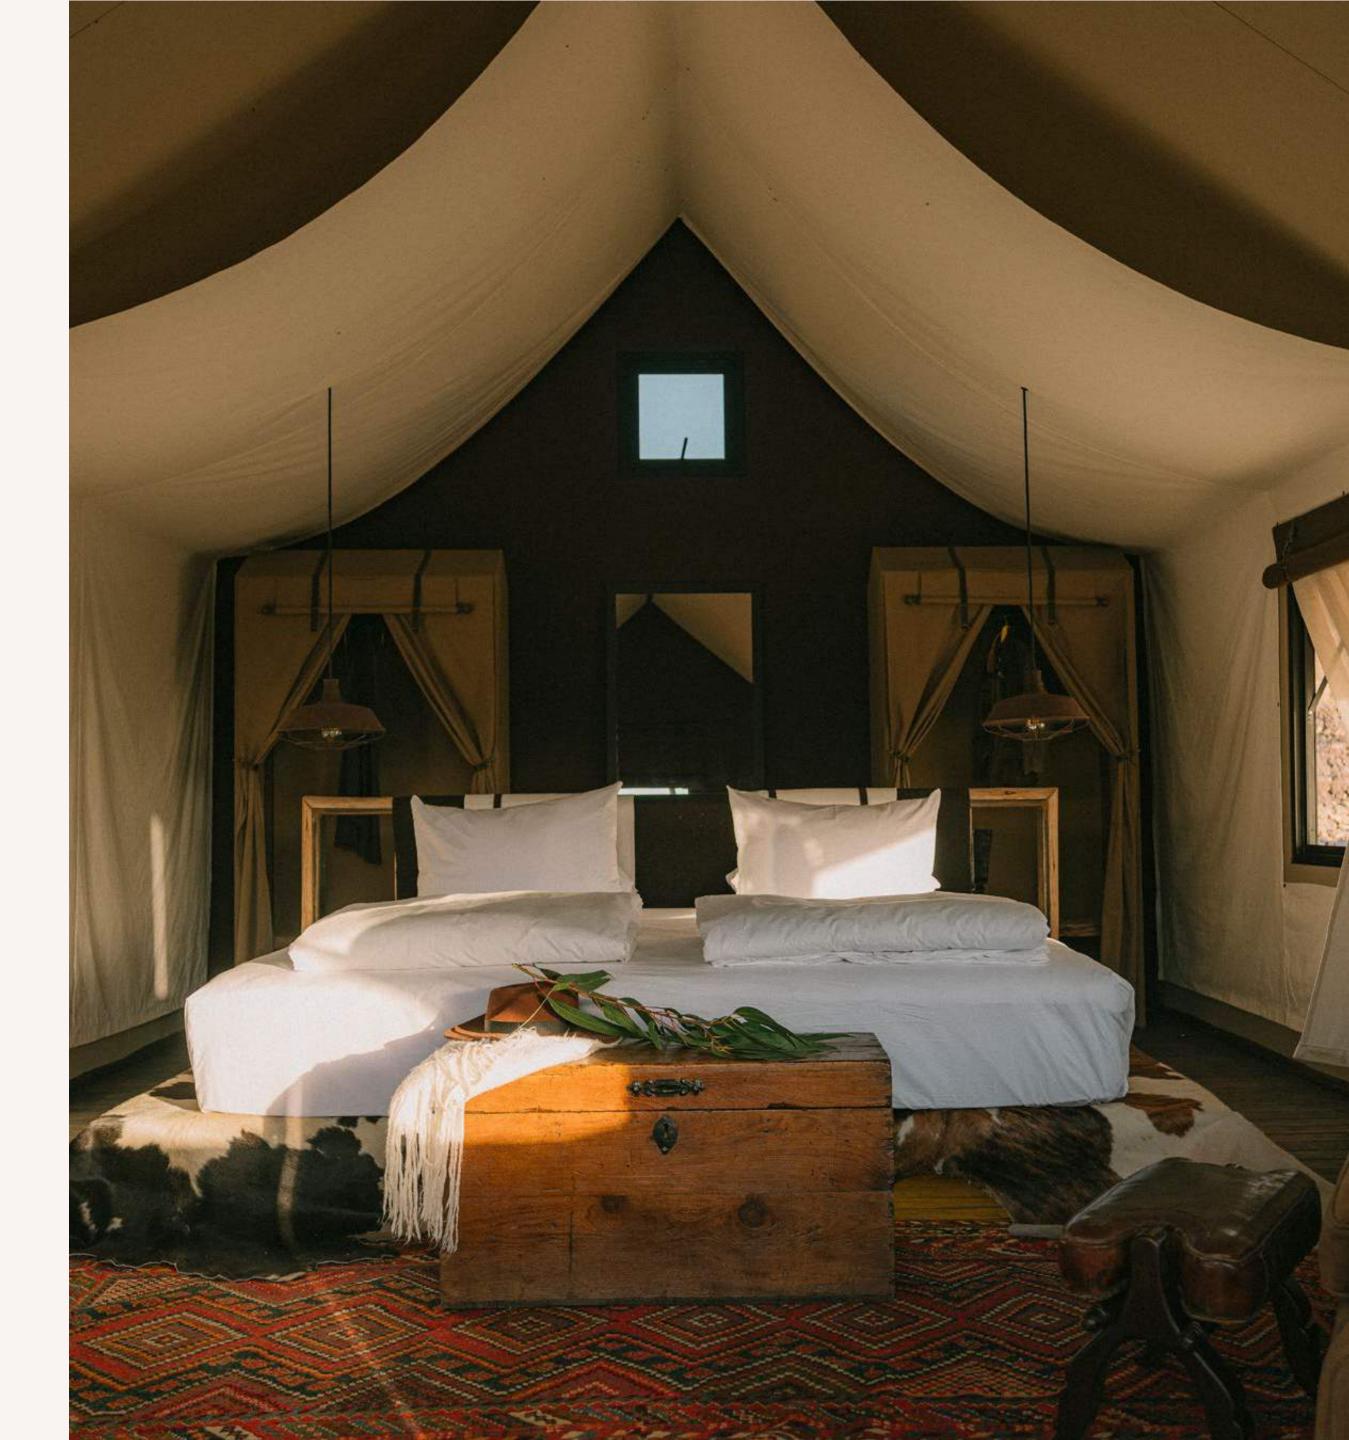

AND MORE

Tinajani Canyon, a private nature reserve along the route connecting Cusco, Puno, and Colca Valley, is a dramatic landscape shaped by an ancient lake. Known as "The Canyon of the Guardians," legend tells of giants turned to stone by the gods, standing as silent watchers over this mystical terrain. Steeped in history and mythology, its towering formations evoke a profound sense of awe in the heart of the Andes.