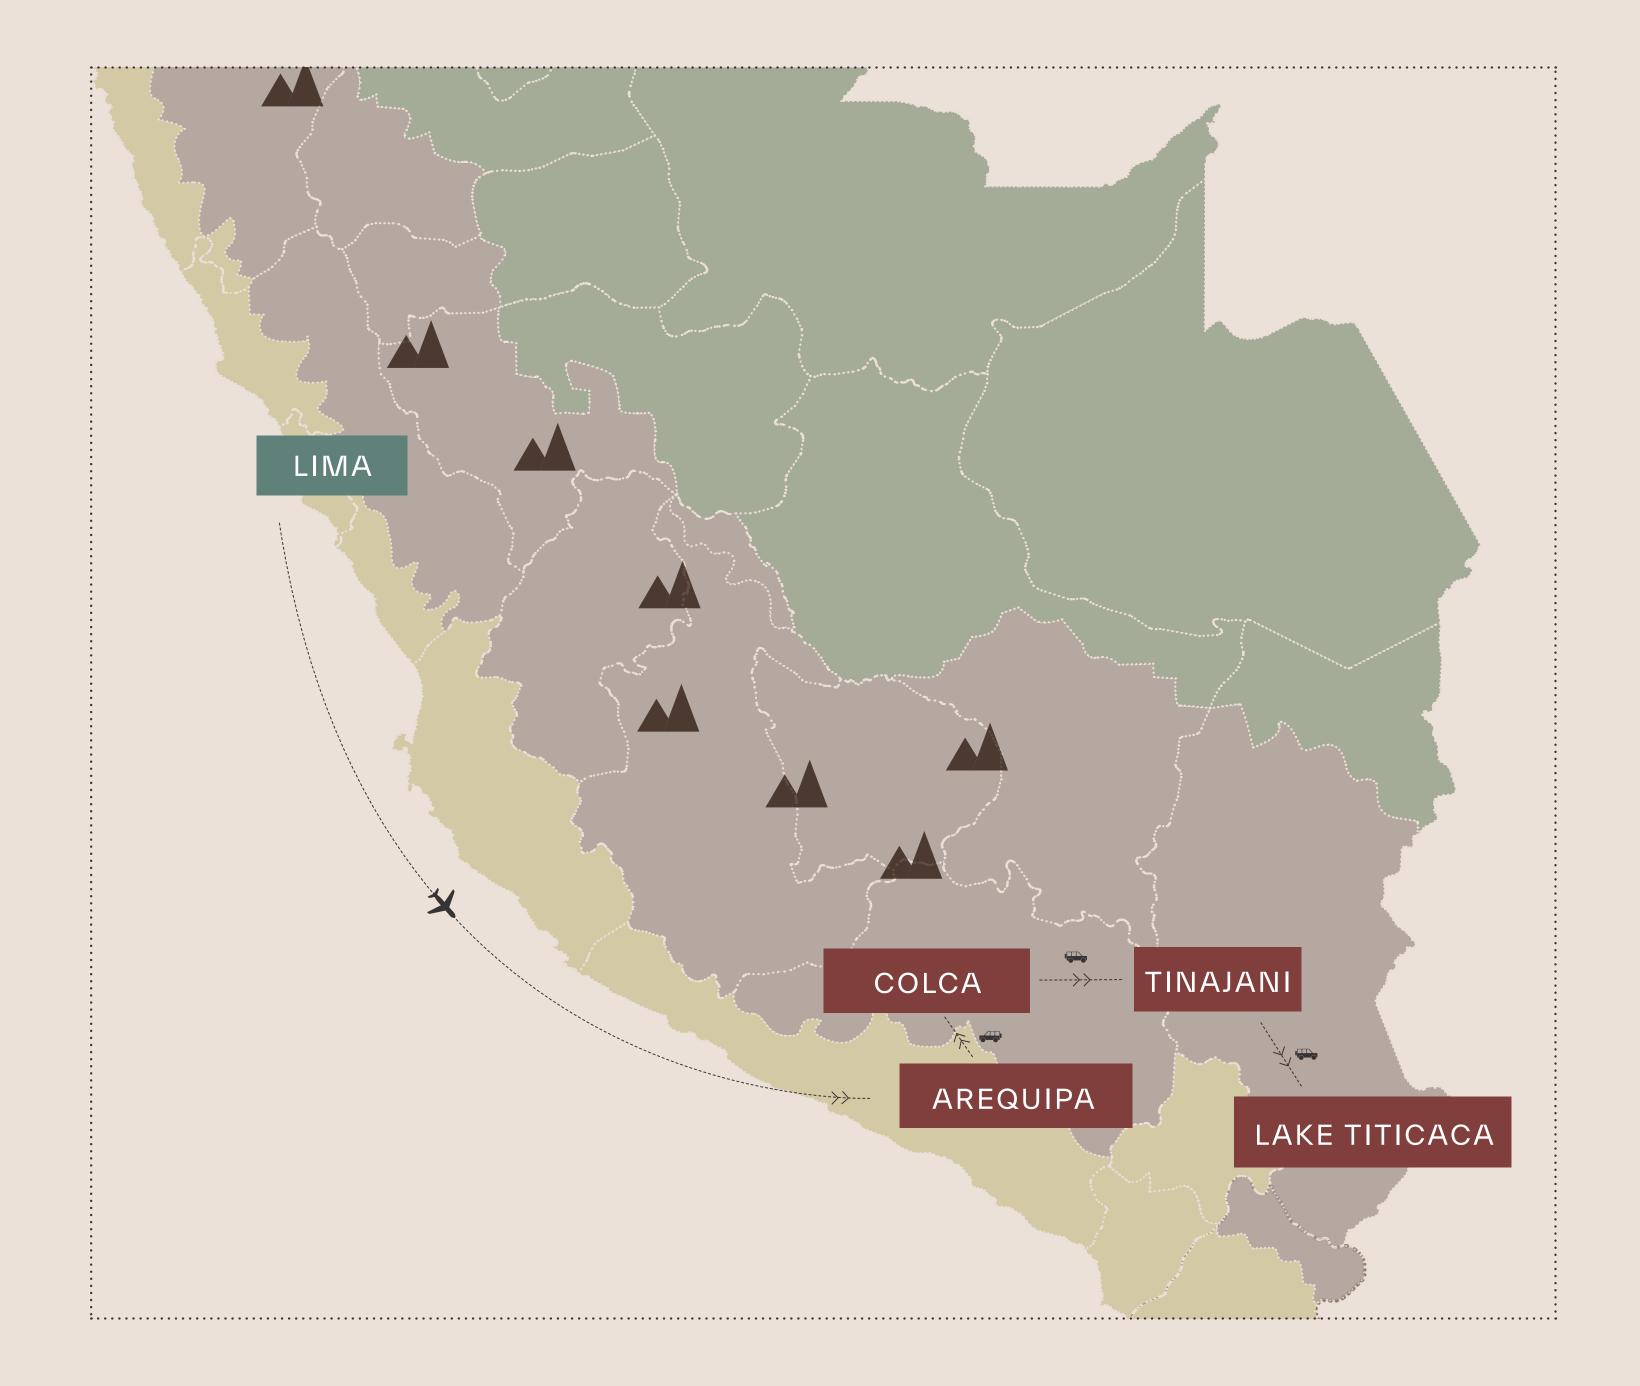

## SUGGESTED ITINERARY

LIMA 1-2 NIGHTS

- + AREQUIPA & COLCA VALLEY
  3-4 NIGHTS
- + TINAJANI & LAKE TITICACA
  3-4 NIGHTS

Discover Arequipa, the "White City", Built from sillar, a white volcanic stone, its historic center is a UNESCO World Heritage Site, celebrated for its stunning architecture. Explore landmarks like the Santa Catalina Convent and indulge in its vibrant food scene, recognized as Peru's second top culinary destination.

Unearth the secrets of Valle Colca with fully customisable journeys.

Experiences include high altitude trekking, delving into ancient plant wisdom with a natural herbalist, soaking in the thermal baths of Uyo Uyo, visiting some of the best textile weavers in the Andes

AND MORE

Tinajani Canyon, a private nature reserve along the route connecting Cusco, Puno, and Colca Valley, is a dramatic landscape shaped by an ancient lake. Known as "The Canyon of the Guardians," legend tells of giants turned to stone by the gods, standing as silent watchers over this mystical terrain. Steeped in history and mythology, its towering formations evoke a profound sense of awe in the heart of the Andes.

## Lake Titicaca

Uncover the cultural, historical, and natural richness of the area surrounding the lake through a wide array of activities and outings. These bespoke excursions are tailored to meet travelers' interests and abilities, ranging from short trips to full-day adventures