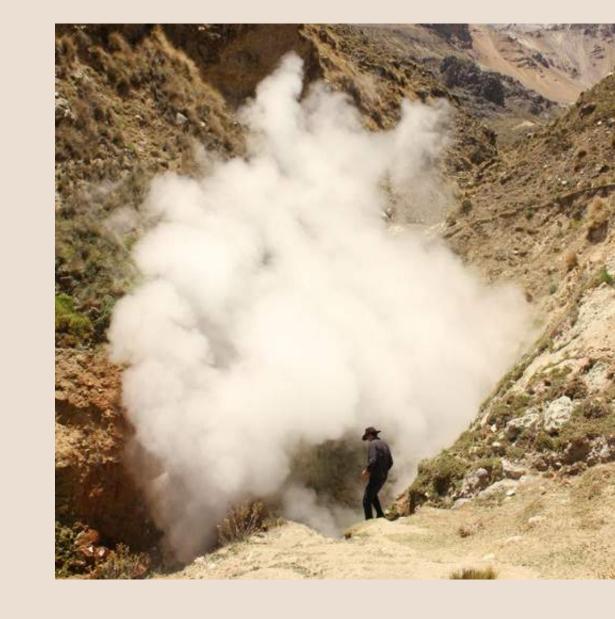

AND MORE

Tinajani Canyon, a private nature reserve along the route connecting Cusco, Puno, and Colca Valley, is a dramatic landscape shaped by an ancient lake. Known as "The Canyon of the Guardians," legend tells of giants turned to stone by the gods, standing as silent watchers over this mystical terrain. Steeped in history and mythology, its towering formations evoke a profound sense of awe in the heart of the Andes.