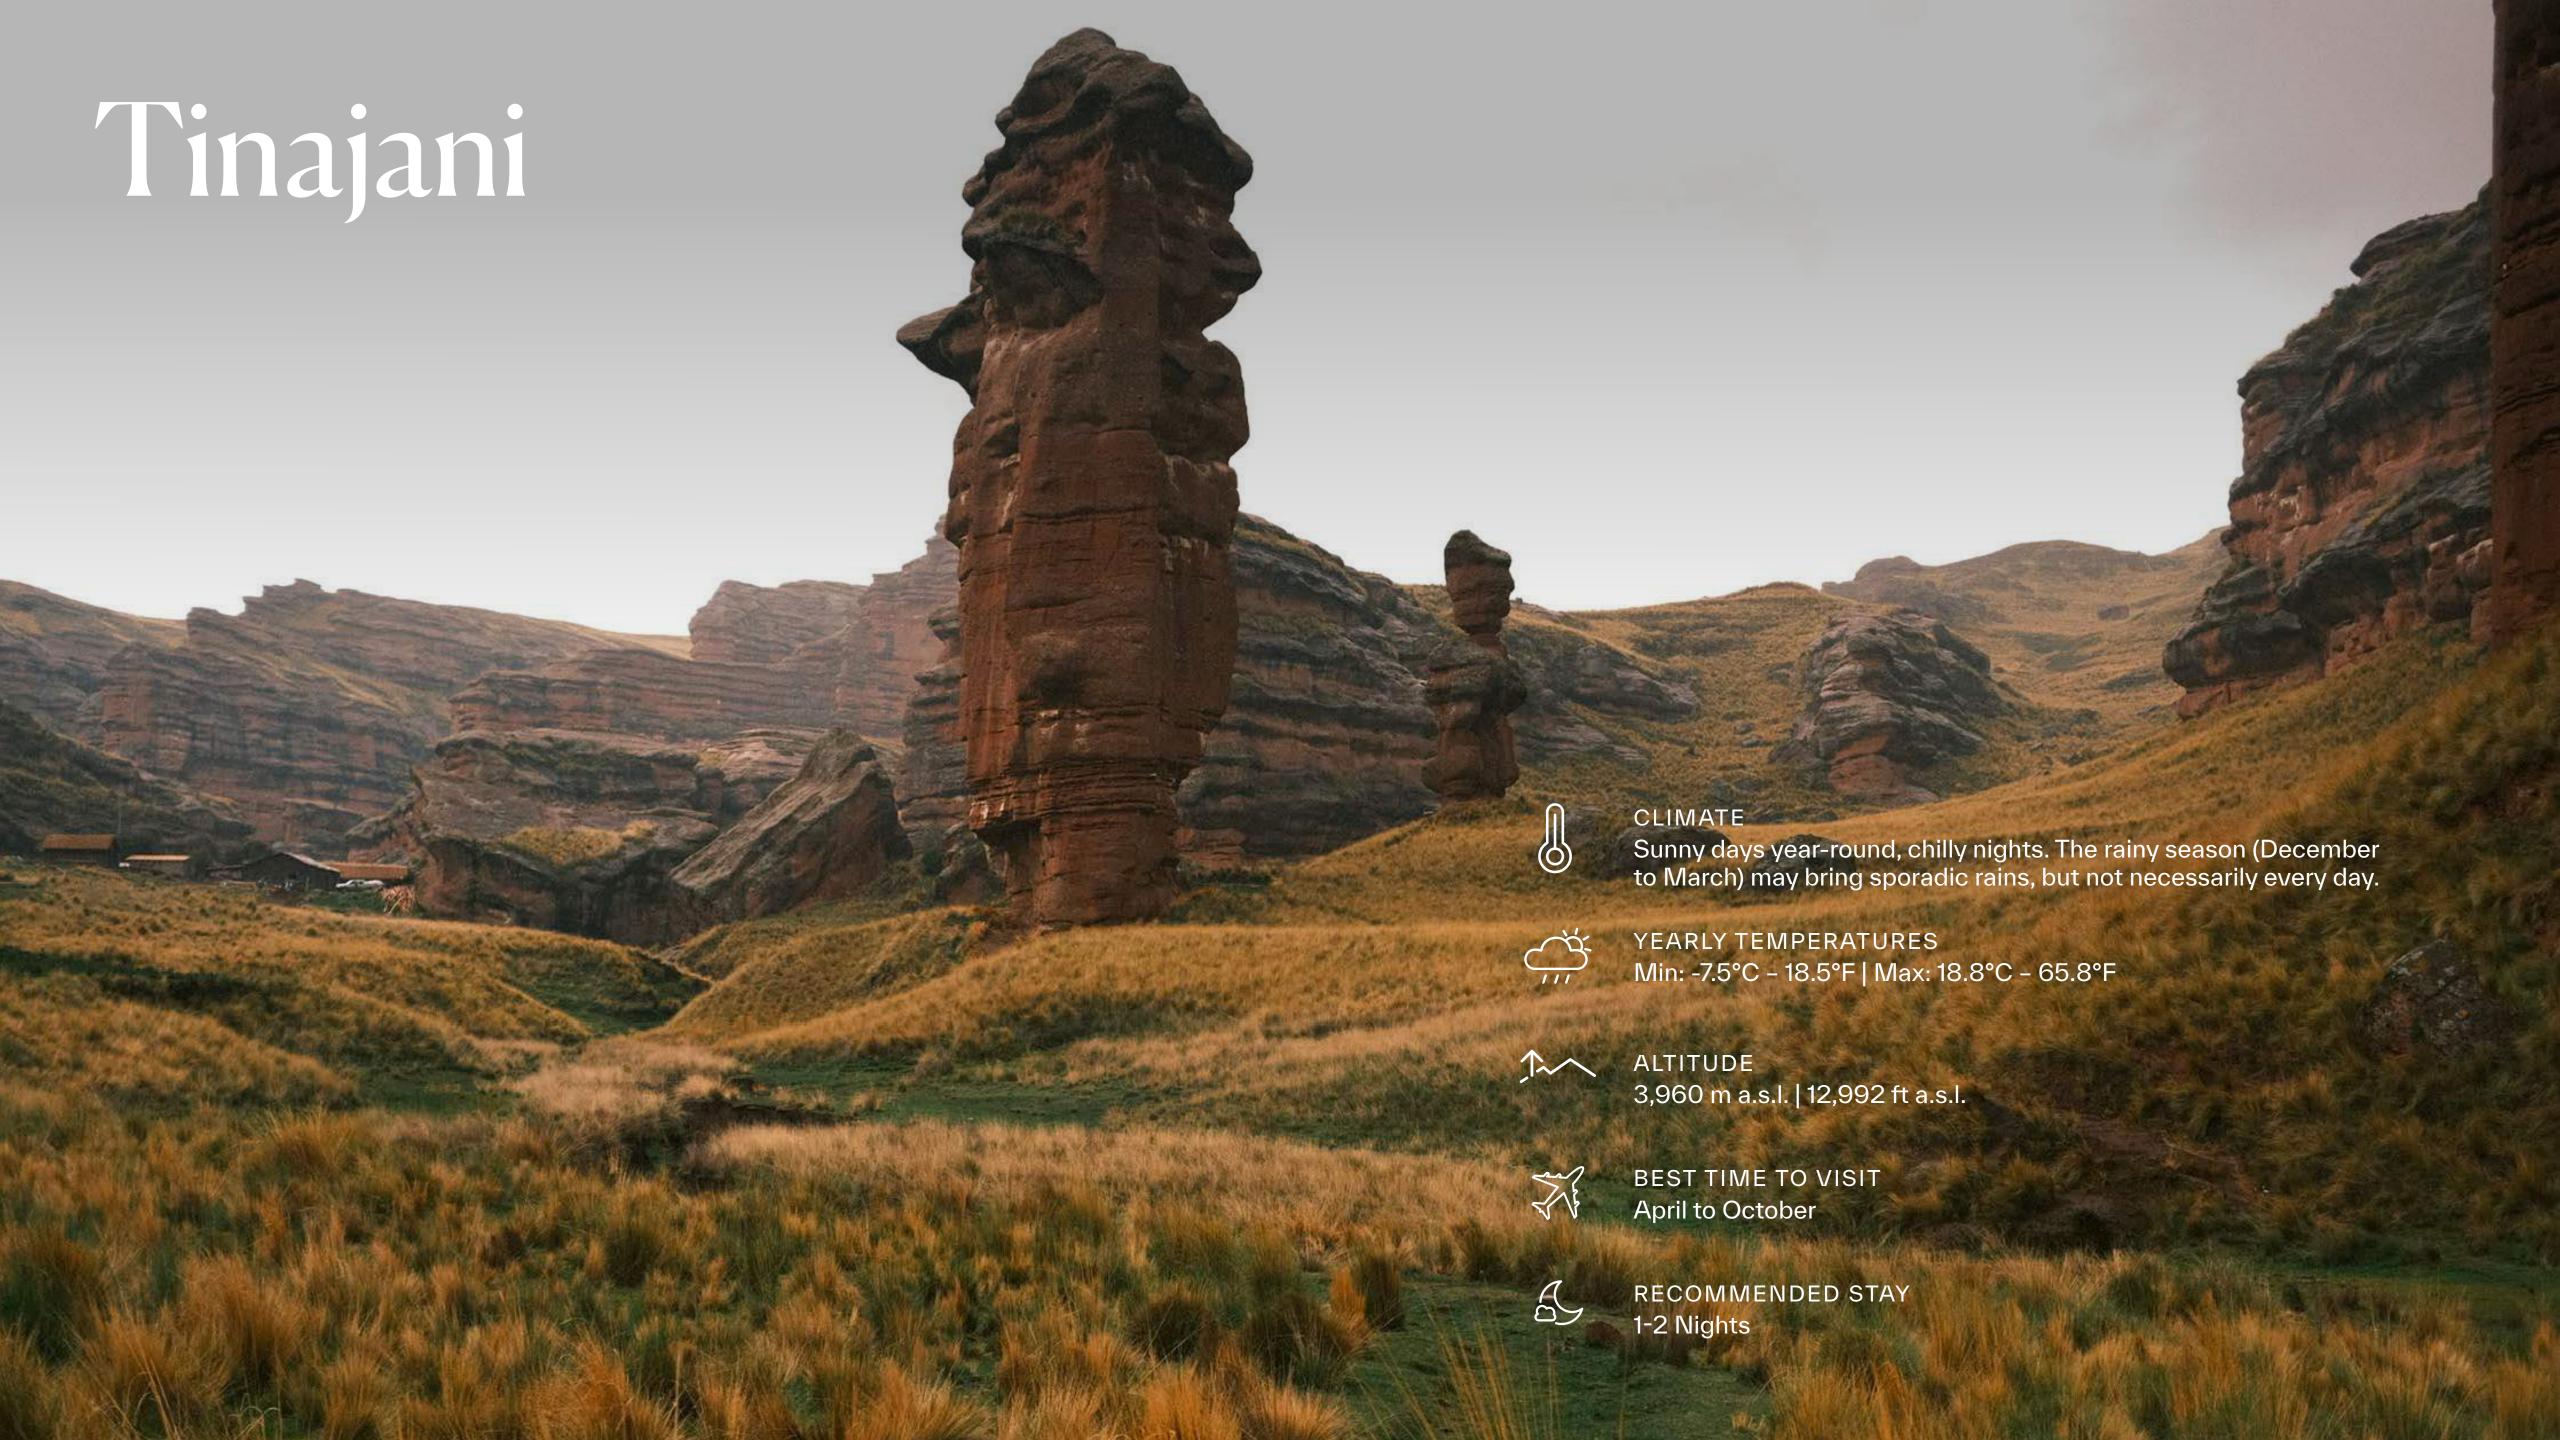

AND MORE

Tinajani Canyon, a private nature reserve along the route connecting Cusco, Puno, and Colca Valley, is a dramatic landscape shaped by an ancient lake. Known as "The Canyon of the Guardians," legend tells of giants turned to stone by the gods, standing as silent watchers over this mystical terrain. Steeped in history and mythology, its towering formations evoke a profound sense of awe in the heart of the Andes.