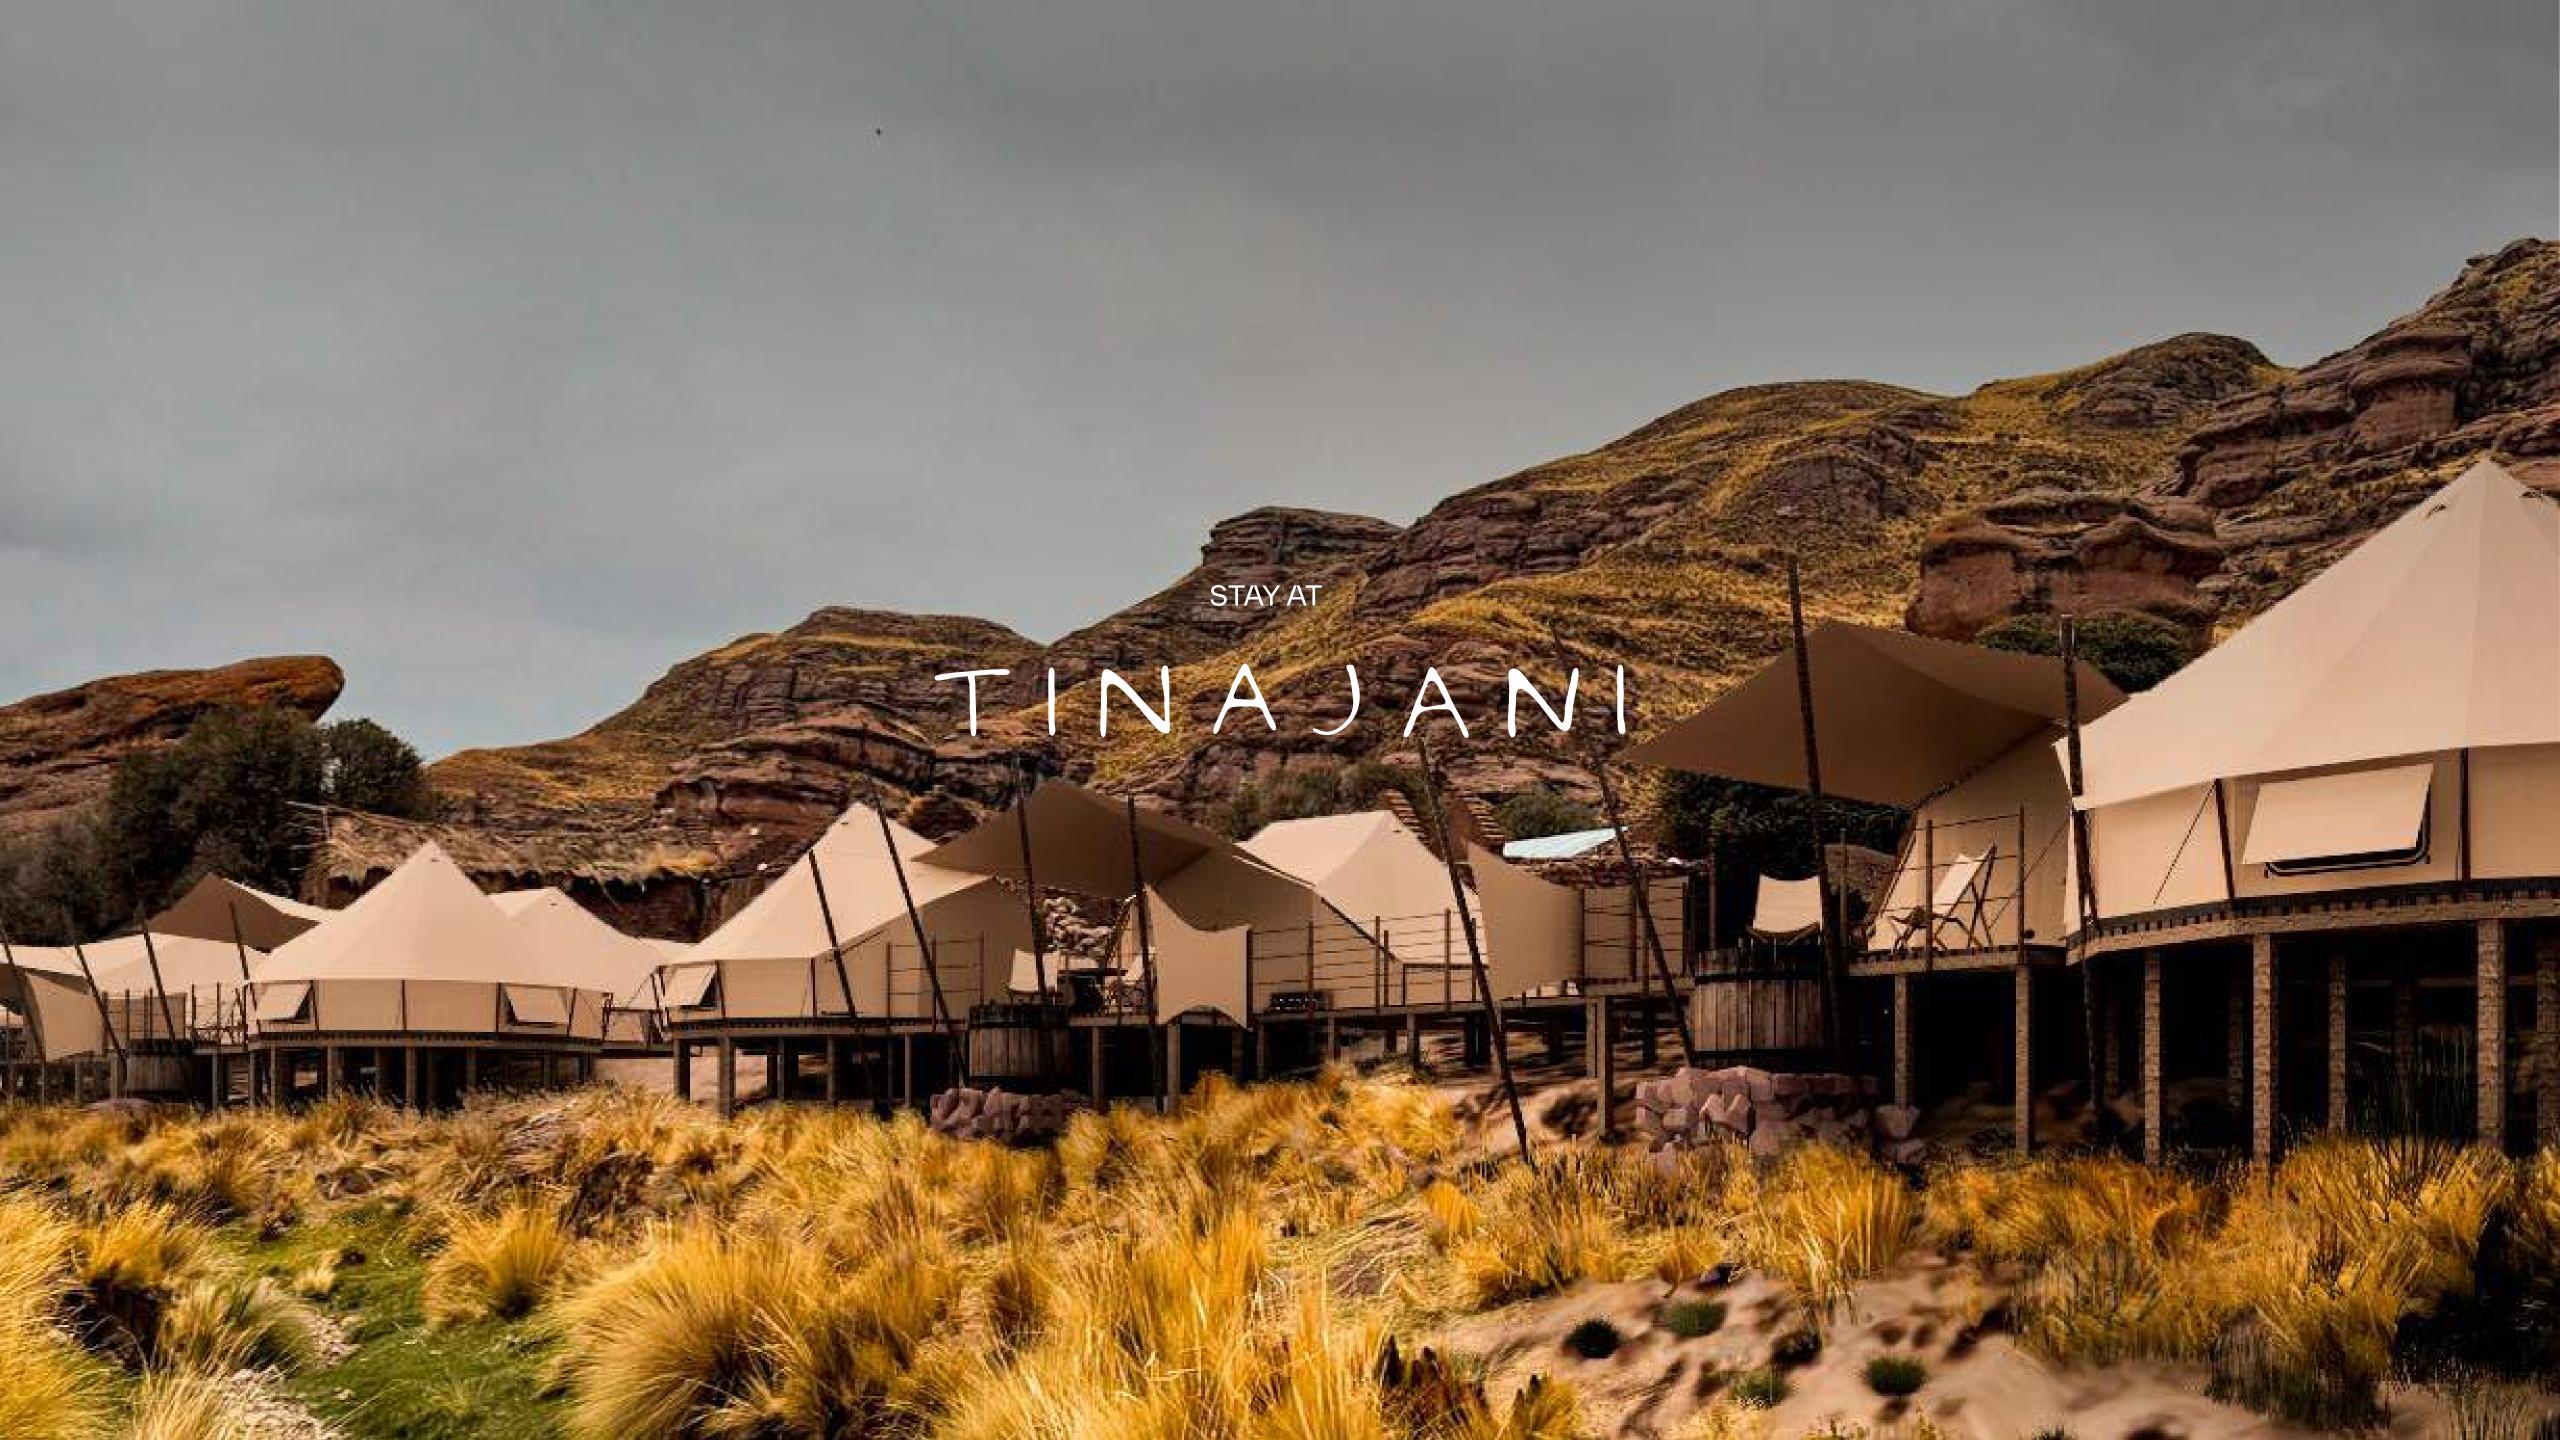

AND MORE

Tinajani Canyon, a private nature reserve along the route connecting Cusco, Puno, and Colca Valley, is a dramatic landscape shaped by an ancient lake. Known as "The Canyon of the Guardians," legend tells of giants turned to stone by the gods, standing as silent watchers over this mystical terrain. Steeped in history and mythology, its towering formations evoke a profound sense of awe in the heart of the Andes.