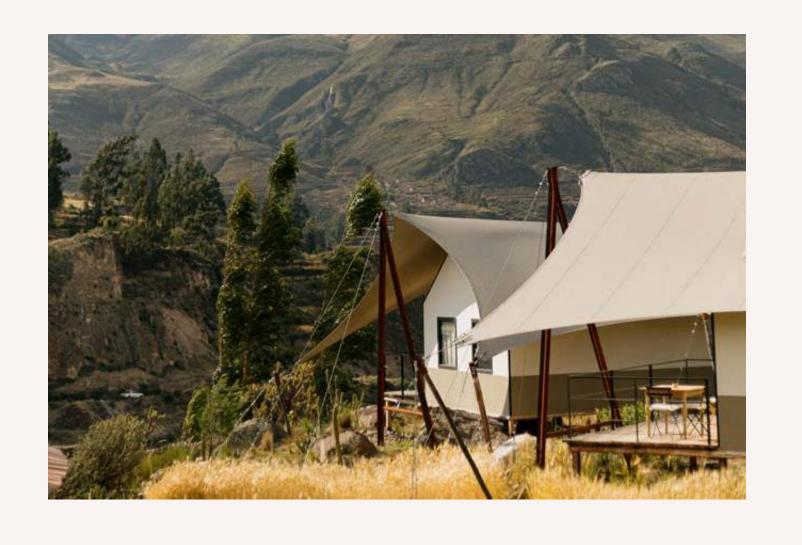

AND MORE

Tinajani Canyon, a private nature reserve along the route connecting Cusco, Puno, and Colca Valley, is a dramatic landscape shaped by an ancient lake. Known as "The Canyon of the Guardians," legend tells of giants turned to stone by the gods, standing as silent watchers over this mystical terrain. Steeped in history and mythology, its towering formations evoke a profound sense of awe in the heart of the Andes.